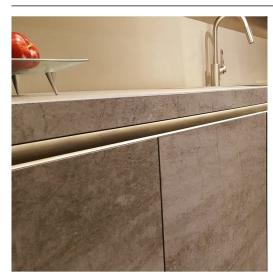

### DESCRIPTION

This GOLA profile can be used in place of a traditional door/drawer handle/pull. Each Gola profile comes with an LED lighting strip insert. LED lighting not included.

### **TECHNICAL SPECIFICATIONS**

| Product # | 70010240410140 |
|-----------|----------------|
| Туре      | With Light     |
| Position  | Horizontal     |
| Material  | Aluminum       |
| Length    | 13 ft 5 in*    |
| Shape     | L              |