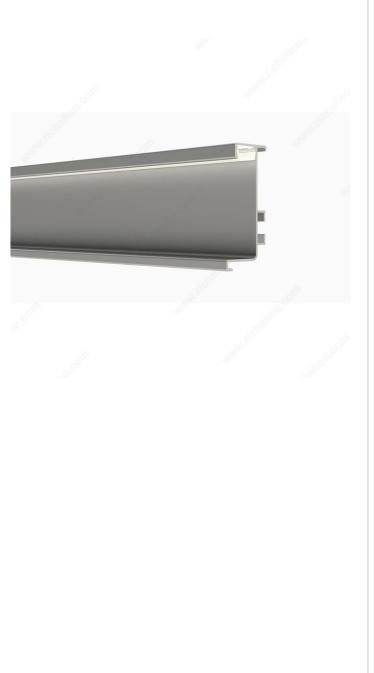

## Gola LED "L" Shape Profile

Product # 70010240410140

Coating Anodized

Color Chrome

Finish Mirror Effect

Packaging format Length

### **TECHNICAL SPECIFICATIONS**

| Product # | 70010240410140 |
|-----------|----------------|
| Туре      | With Light     |
| Position  | Horizontal     |
| Material  | Aluminum       |
| Length    | 13 ft 5 in*    |
| Shape     | L              |