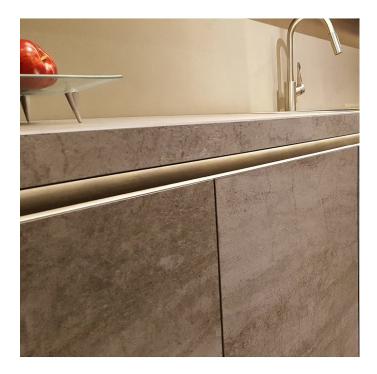

### DESCRIPTION

This GOLA profile can be used in place of a traditional door/drawer handle/pull. Each Gola profile comes with an LED lighting strip insert. LED lighting not included.

### **TECHNICAL SPECIFICATIONS**

| Product # | 70010240410140 |
|-----------|----------------|
| Туре      | With Light     |
| Position  | Horizontal     |
| Material  | Aluminum       |
| Length    | 13 ft 5 in*    |
| Shape     | L              |