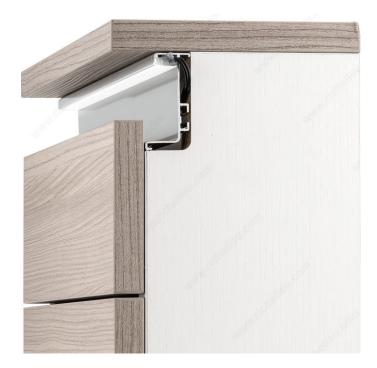

### DESCRIPTION

This GOLA profile can be used in place of a traditional door/drawer handle/pull. Each Gola profile comes with an LED lighting strip insert. LED lighting not included.

### **IMPORTANT INFORMATION**

This illustration is provided for visual reference only. Actual product may differ from the illustration. Order hardware before starting the job. Manufacturer reserves the right to change product and information without notice. Always use the instructions inside the package. Drawings and technical documents contain examples of hardware from different manufacturers. The customer may in no case make a claim following the use of these documents. The Company disclaims any responsibility for the structural details related to a construction or project. We strongly recommend that you order the products TUBECART15 and CAP (two CAPs per TUBECART15) to package this product. Please note that if you do not, returns or claims for packaging defects will not be accepted. Feel free to contact us at info@richelieu.com with questions.