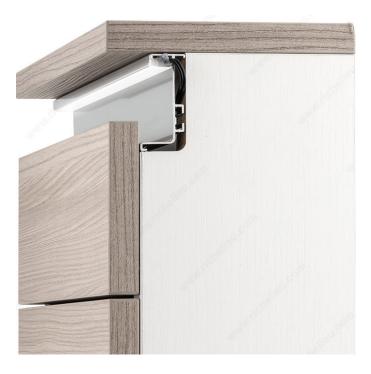

# **DESCRIPTION**

This GOLA profile can be used in place of a traditional door/drawer handle/pull. Each Gola profile comes with an LED lighting strip insert. LED lighting not included.

# IMPORTANT INFORMATION

This illustration is provided for visual reference only. Actual product may differ from the illustration. Order hardware before starting the job. Manufacturer reserves the right to change product and information without notice. Always use the instructions inside the package. Drawings and technical documents contain examples of hardware from different manufacturers. The customer may in no case make a claim following the use of these documents. The Company disclaims any responsibility for the structural details related to a construction or project. We strongly recommend that you order the products TUBECART15 and CAP (two CAPs per TUBECART15) to package this product. Please note that if you do not, returns or claims for packaging defects will not be accepted. Feel free to contact us at info@richelieu.com with questions.

# PRODUCT PHOTOS