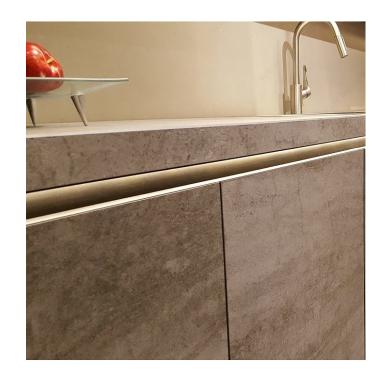

# **DESCRIPTION**

This GOLA profile can be used in place of a traditional door/drawer handle/pull. Each Gola profile comes with an LED lighting strip insert. LED lighting not included.

# TECHNICAL SPECIFICATIONS

| Product # | 70010240410990 |
|-----------|----------------|
| Туре      | With Light     |
| Position  | Horizontal     |
| Material  | Aluminum       |
| Length    | 13 ft 5 in*    |
| Shape     | L              |

# PRODUCT PHOTOS