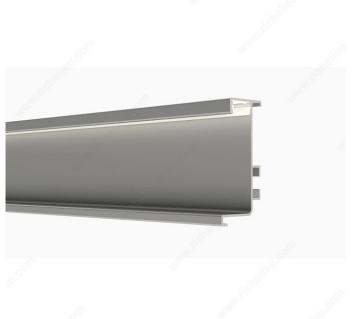

# Gola LED "L" Shape Profile

Product # 70010240410990

Coating Anodized

Color Black

Finish Satin

Packaging format Length

# **DESCRIPTION**

This GOLA profile can be used in place of a traditional door/drawer handle/pull. Each Gola profile comes with an LED lighting strip insert. LED lighting not included.

# TECHNICAL SPECIFICATIONS

| Product # | 70010240410990 |
|-----------|----------------|
| Туре      | With Light     |
| Position  | Horizontal     |
| Material  | Aluminum       |
| Length    | 13 ft 5 in*    |
| Shape     | L              |

# PRODUCT PHOTOS