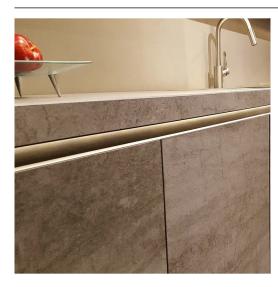

# **DESCRIPTION**

This GOLA profile can be used in place of a traditional door/drawer handle/pull. Each Gola profile comes with an LED lighting strip insert. LED lighting not included.

# TECHNICAL SPECIFICATIONS

| Product # | 70010240410990 |
|-----------|----------------|
| Туре      | With Light     |
| Position  | Horizontal     |
| Material  | Aluminum       |
| Length    | 13 ft 5 in*    |
| Shape     | L              |

# PRODUCT PHOTOS