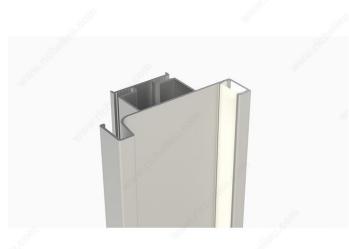

## **Gola LED Recessed Vertical Double Grip Profile**

Product # 70010250450140

Coating Anodized

Color Chrome

Finish Mirror Effect

Packaging format Length

## **DESCRIPTION**

Each Gola profile comes with an LED lighting strip insert. LED lighting not included.

## TECHNICAL SPECIFICATIONS

| Product # | 70010250450140 |
|-----------|----------------|
| Туре      | With Light     |
| Position  | Vertical       |
| Material  | Aluminum       |
| Height    | 1 15/32 in*    |
| Width     | 2 11/16 in*    |
| Length    | 14 ft 9 in*    |
| Shape     | С              |