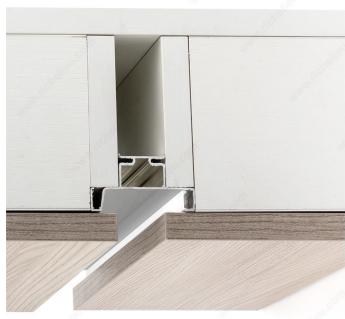

## **Gola LED Recessed Vertical Double Grip Profile**

Product # 70010250450140

Coating Anodized

Color Chrome

Finish Mirror Effect

Packaging format Length

## **DESCRIPTION**

Each Gola profile comes with an LED lighting strip insert. LED lighting not included.

## TECHNICAL SPECIFICATIONS

| Product # | 70010250450140 |
|-----------|----------------|
| Туре      | With Light     |
| Position  | Vertical       |
| Material  | Aluminum       |
| Height    | 1 15/32 in*    |
| Width     | 2 11/16 in*    |
| Length    | 14 ft 9 in*    |
| Shape     | С              |