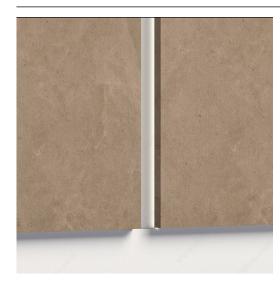

## **Gola LED Recessed Vertical Double Grip Profile**

Product # 70010250450140

Coating Anodized

Color Chrome

Finish Mirror Effect

Packaging format Length

## **DESCRIPTION**

Each Gola profile comes with an LED lighting strip insert. LED lighting not included.

## TECHNICAL SPECIFICATIONS

| Product # | 70010250450140 |
|-----------|----------------|
| Туре      | With Light     |
| Position  | Vertical       |
| Material  | Aluminum       |
| Height    | 1 15/32 in*    |
| Width     | 2 11/16 in*    |
| Length    | 14 ft 9 in*    |
| Shape     | С              |