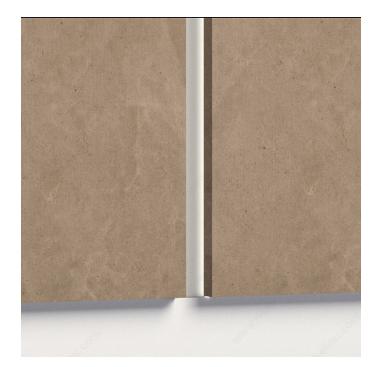

## **Gola LED Recessed Vertical Double Grip Profile**

Product # 70010250450140

Coating Anodized

Color Chrome

Finish Mirror Effect

Packaging format Length

## **DESCRIPTION**

Each Gola profile comes with an LED lighting strip insert. LED lighting not included.

## TECHNICAL SPECIFICATIONS

| Product # | 70010250450140 |
|-----------|----------------|
| Туре      | With Light     |
| Position  | Vertical       |
| Material  | Aluminum       |
| Height    | 1 15/32 in*    |
| Width     | 2 11/16 in*    |
| Length    | 14 ft 9 in*    |
| Shape     | С              |