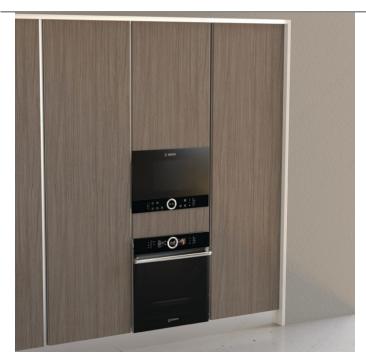

## **DESCRIPTION**

Each Gola profile comes with an LED lighting strip insert. LED lighting not included.

#### IMPORTANT INFORMATION

This illustration is provided for visual reference only. Actual product may differ from the illustration. Order hardware before starting the job. Manufacturer reserves the right to change product and information without notice. Always use the instructions inside the package. Drawings and technical documents contain examples of hardware from different manufacturers. The customer may in no case make a claim following the use of these documents. The Company disclaims any responsibility for the structural details related to a construction or project. We strongly recommend that you order the products TUBECART15 and CAP (two CAPs per TUBECART15) to package this product. Please note that if you do not, returns or claims for packaging defects will not be accepted. Feel free to contact us at info@richelieu.com with questions.