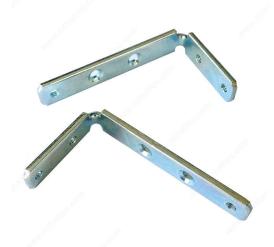

### **DESCRIPTION**

It can be used for cutting  $90^\circ$  and  $45^\circ$  and, by straightening the square bracket, as linear junction  $180^\circ$ 

## **TECHNICAL SPECIFICATIONS**

| Product # | 70010999         |
|-----------|------------------|
| Туре      | Without Light    |
| Position  | Horizontal       |
| Material  | Galvanized Steel |
| Height    | 1 1/2 in*        |
| Width     | 7/16 in*         |
| Length    | 2 11/16 in*      |
| Thickness | 3/32 in*         |
| Shape     | L, C             |