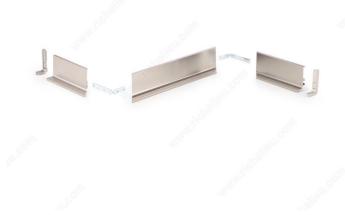

### **DESCRIPTION**

It can be used for cutting  $90^\circ$  and  $45^\circ$  and, by straightening the square bracket, as linear junction  $180^\circ$ 

## **TECHNICAL SPECIFICATIONS**

| Product # | 70010999         |
|-----------|------------------|
| Туре      | Without Light    |
| Position  | Horizontal       |
| Material  | Galvanized Steel |
| Height    | 1 1/2 in*        |
| Width     | 7/16 in*         |
| Length    | 2 11/16 in*      |
| Thickness | 3/32 in*         |
| Shape     | L, C             |