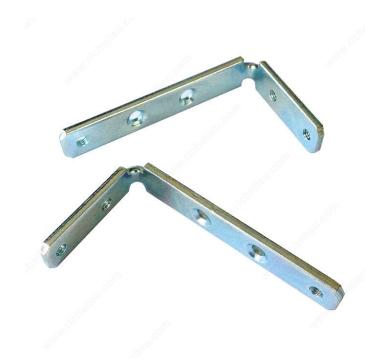

### **DESCRIPTION**

It can be used for cutting  $90^\circ$  and  $45^\circ$  and, by straightening the square bracket, as linear junction  $180^\circ$ 

## **TECHNICAL SPECIFICATIONS**

| Product # | 70010999         |
|-----------|------------------|
| Туре      | Without Light    |
| Position  | Horizontal       |
| Material  | Galvanized Steel |
| Height    | 1 1/2 in*        |
| Width     | 7/16 in*         |
| Length    | 2 11/16 in*      |
| Thickness | 3/32 in*         |
| Shape     | L, C             |