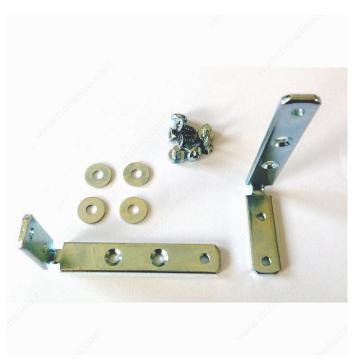

## **INCLUDED PRODUCT(S)**

- 2 metal clips - 4 wood screws TSP ZNB 3.5 x 12 - 4 screws M4 x 6 ZNB - 4 metal washers