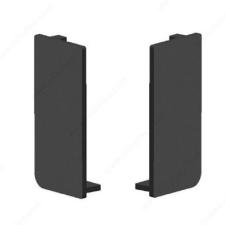

## Gola Left-Right Closed End Caps for "L" Profile

Product # 700995140

Material Anodized Aluminum

Color Chrome

Finish Mirror Effect

### **DESCRIPTION**

For ALL Gola L profiles including LED, NON-LED and Zero Radius

Sold in pairs. Includes 1 left and 1 right end cap.