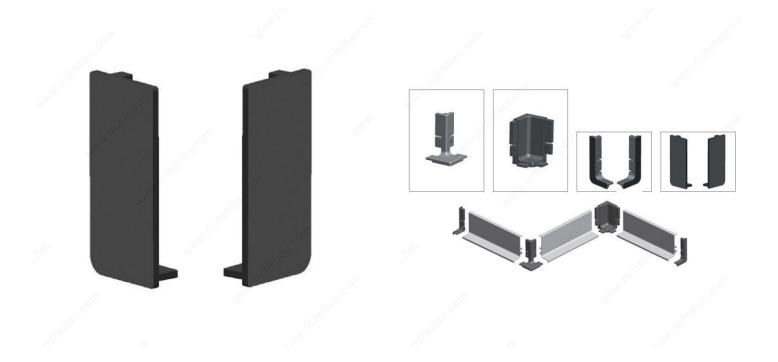

## Gola Left-Right Closed End Caps for "L" Profile

Product # 700995140

Material Anodized Aluminum

Color Chrome

Finish Mirror Effect

### **DESCRIPTION**

For ALL Gola L profiles including LED, NON-LED and Zero Radius

Sold in pairs. Includes 1 left and 1 right end cap.

#### **TECHNICAL SPECIFICATIONS**

| Product # | 700995140                              |
|-----------|----------------------------------------|
| Туре      | With Light, Without Light, Zero Radius |
| Position  | Horizontal                             |
| Features  | Round Edges                            |
| Shape     | L                                      |