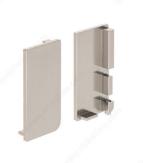

## Gola Left-Right Closed End Caps for "L" Profile

**Product #** 700995170

Material Anodized Aluminum

**Color** Stainless Steel

Finish Stainless Steel

### **DESCRIPTION**

For ALL Gola L profiles including LED, NON-LED and Zero Radius

Sold in pairs. Includes 1 left and 1 right end cap.

OR)