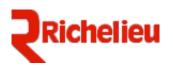

## Gola Left-Right Closed End Caps for "L" Profile

**Product #** 700995170

Material Anodized Aluminum

**Color** Stainless Steel

Finish Stainless Steel

### **DESCRIPTION**

For ALL Gola L profiles including LED, NON-LED and Zero Radius

Sold in pairs. Includes 1 left and 1 right end cap.

OR)