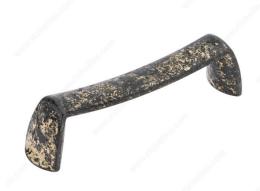

### **Modern Metal Pull - 7030**

**Product #** 7030128210

#### **DESCRIPTION**

This pull with a concave center and flared feet has an aged finish that is ideal for industrial style applications.

## **TECHNICAL SPECIFICATIONS**

| Product #                       | 7030128210                                    |
|---------------------------------|-----------------------------------------------|
| Pulls and Knobs Style           | Modern                                        |
| Center to Center                | 5 1/32 in*                                    |
| Finish                          | Tuscany                                       |
| Material                        | Metal                                         |
| Length - Overall Dimensions     | 5 23/32 in*                                   |
| Width - Overall Dimensions      | 1 3/16 in*                                    |
| Screw/Nail                      | M4 (Included)                                 |
| Color Group                     | Gray and Chrome Group, Yellow and Brass Group |
| Model                           | Industrial                                    |
| Finish Number                   | 210                                           |
| Suggested Price                 | From \$50.00 to \$100.00                      |
| Projection - Overall Dimensions | 1 3/8 in*                                     |
| Collections                     | Industrial, Industrial City Collection        |