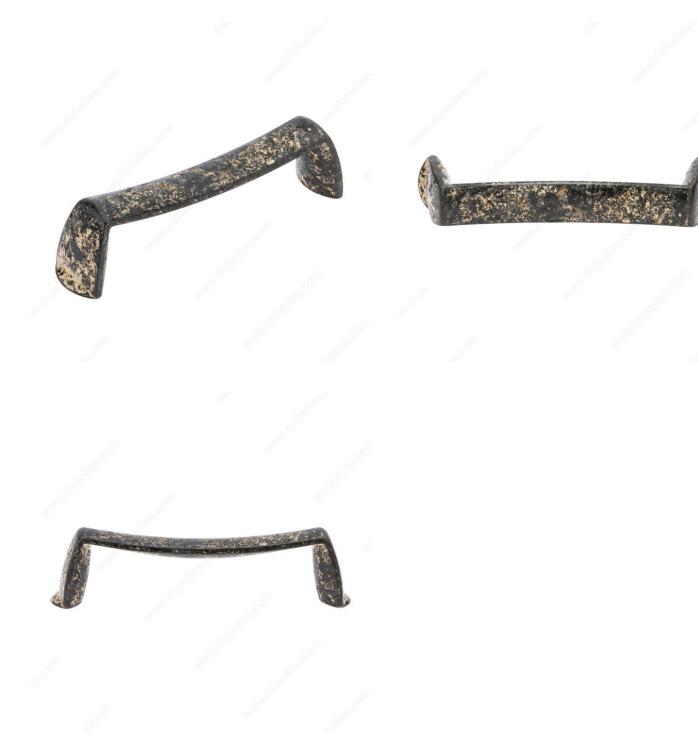

| M4 (Included)                                 |
| Color Group                     | Gray and Chrome Group, Yellow and Brass Group |
| Model                           | Industrial                                    |
| Finish Number                   | 210                                           |
| Suggested Price                 | From \$50.00 to \$100.00                      |
| Projection - Overall Dimensions | 1 3/8 in*                                     |
| Collections                     | Industrial, Industrial City Collection        |

#### **Disclaimer**

Measures shown with an asterisk (\*) have been converted as per your preference. These are not the official measures. To view the measures specified by the manufacturer, <u>click here</u>.



# PRODUCT PHOTOS