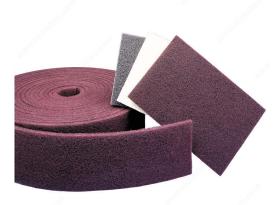

### DESCRIPTION

This versatile finishing material saves you time and money. Applications include sealer sanding, highlighting, wiping stain, defuzzing, preparing surfaces for paint, and topcoat rubbing. This product is non-rusting, load-resistant, flexible, waterproof, cleanable and cool-cutting. Richelieu offers Fibratex/Bear-Tex in 4" x 30' rolls and 6" x 9" hand pads. This product can easily be cut to size and is available in a variety of grades to suit any application.

### **TECHNICAL SPECIFICATIONS**

| Product #           | 7100010430            |
|---------------------|-----------------------|
| Application Surface | Wood, Painted Surface |
| Brand               | Carborundum           |
| Grit                | 240, 360              |
| Grit Texture        | Fine                  |
| Width               | 4 in                  |
| Length              | 30 ft                 |
| Color               | Classic Chestnut      |