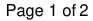

### DESCRIPTION

This versatile finishing material saves you time and money. Applications include sealer sanding, highlighting, wiping stain, defuzzing, preparing surfaces for paint, and topcoat rubbing. This product is non-rusting, load-resistant, flexible, waterproof, cleanable and cool-cutting. Richelieu offers Fibratex/Bear-Tex in 4" x 30' rolls and 6" x 9" hand pads. This product can easily be cut to size and is available in a variety of grades to suit any application.

### **TECHNICAL SPECIFICATIONS**

| Product #           | 7100010430            |
|---------------------|-----------------------|
| Application Surface | Wood, Painted Surface |
| Brand               | Carborundum           |
| Grit                | 240, 360              |
| Grit Texture        | Fine                  |
| Width               | 4 in                  |
| Length              | 30 ft                 |
| Color               | Classic Chestnut      |