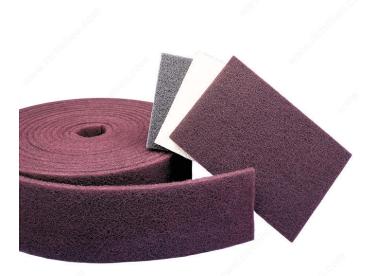

### DESCRIPTION

This versatile finishing material saves you time and money. Applications include sealer sanding, highlighting, wiping stain, defuzzing, preparing surfaces for paint, and topcoat rubbing. This product is non-rusting, load-resistant, flexible, waterproof, cleanable and cool-cutting. Richelieu offers Fibratex/Bear-Tex in 4" x 30' rolls and 6" x 9" hand pads. This product can easily be cut to size and is available in a variety of grades to suit any application.