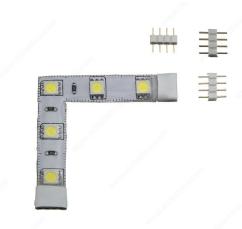

# 90° L Connector for Richelieu's LED 24V Flexible Tape Light

**Product #** 712L121

Kelvin Color Temperature (K) 6000 K

**Light Color** Cool White

### **TECHNICAL SPECIFICATIONS**

| Product #     | 712L121                       |
|---------------|-------------------------------|
| Lighting Type | LED                           |
| Tension (V)   | 24 V                          |
| Finish        | White                         |
| Function      | 90° L Connector               |
| Length        | 1 7/8 in                      |
| Location      | Inside Cabinet, Closet, Other |
| Lighting      | Accent                        |
| Luminaire     | Rigid Linear                  |
| Application   | Kitchen, Living Room, Bedroom |
| Width         | 1 7/8 in                      |