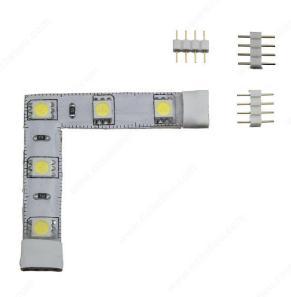

# 90° L Connector for Richelieu's LED 24V Flexible Tape Light

**Product #** 712L121

Kelvin Color Temperature (K) 6000 K

**Light Color** Cool White

### **TECHNICAL SPECIFICATIONS**

| Product #     | 712L121                       |
|---------------|-------------------------------|
| Lighting Type | LED                           |
| Tension (V)   | 24 V                          |
| Finish        | White                         |
| Function      | 90° L Connector               |
| Length        | 1 7/8 in                      |
| Location      | Inside Cabinet, Closet, Other |
| Lighting      | Accent                        |
| Luminaire     | Rigid Linear                  |
| Application   | Kitchen, Living Room, Bedroom |
| Width         | 1 7/8 in                      |