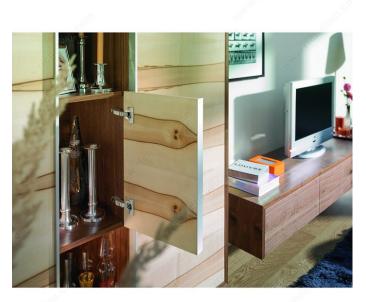

# APPLICATION

- For the installation of a door on a piece of furniture and/or a cabinet. - Blum hinges are not made of stainless steel, therefore it is not recommended to use them for outdoor applications.