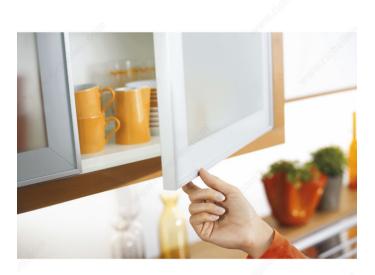

#### Integrated **BLUMOTION**

Precise movement, like clockwork. Integrated BLUMOTION is a technical masterpiece that fits into the smallest of spaces and provides your furniture doors with silent, effortless closing.

CLIP top BLUMOTION is designed to open and close at least 200,000 times, with a compelling quality of motion, to last the lifetime of the furniture.