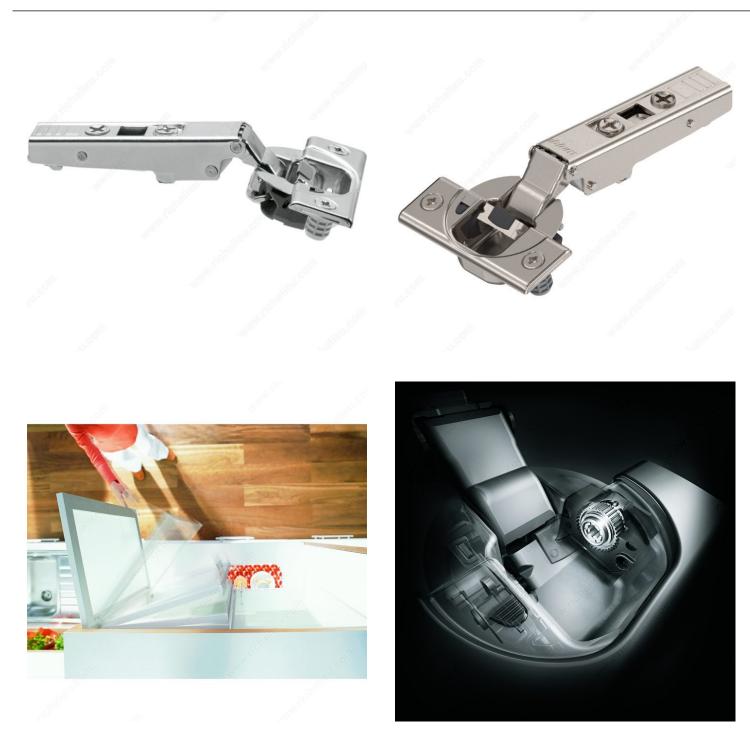

NT INFORMATION**

- Do not use a hammer to insert the hinge into the drilled hole. - CLIP top BLUMOTION hinges should be operated within the temperature range of 18 °C and 28 °C to ensure optimal functioning. - Because BLUMOTION function now comes integrated with the hinge, additional assembly processes are no longer necessary after the installation is completed. - For drilling on melamine 5/8, please use the item M01ZB3502, a drill bit shape without tip. \*\*\* For a greater selection of mounting plates, please refer to the BLUM mounting plates section \*\*\*

# APPLICATION

- For the installation of a door on a piece of furniture and/or a cabinet. - Blum hinges are not made of stainless steel, therefore it is not recommended to use them for outdoor applications.

# **PRODUCT PHOTOS**