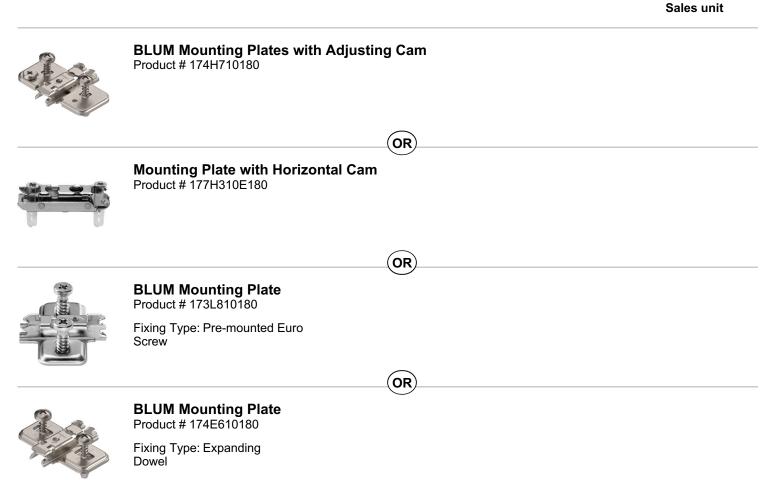

urniture.

# **ADVANTAGES AND BENEFITS**

- Innovative technology concentrated into the smallest space, with BLUMOTION integrated into the hinge cup. - Silent, effortless closing action provides every door with inspiringly perfect motion. - Effortless closing even for small doors; Blumotion can optionally be deactivated. - Elegant design for a high-quality look, with compelling technology in a stylish body. - All-metal hinge, nickel-plated. - Convenient spiral-tech depth adjustment. - Compatible with existing mounting plates. - Features spring closing mechanism. - Tool-free door-to-cabinet assembly and removal. - 3-dimensional adjustment with the appropriate mounting plate. - Features Inserta tool-free cup installation.





# **REQUIRED PRODUCTS**

Requires ONE of the following products





### **TECHNICAL SPECIFICATIONS**

| Product #           | 71B358180          |
|---------------------|--------------------|
| Use Type            | Standard Door      |
| Cabinet Type        | Frameless          |
| Finish              | Nickel             |
| Closing Mechanism   | Self-Closing       |
| Cabinet Thickness   | Min. 19/32 in*     |
| Door Thickness      | Min. 19/32 in*     |
| Hinge Type          | CLIP top BLUMOTION |
| Milling Depth       | 1/2 in*            |
| Milling Diameter    | 1 3/8 in*          |
| Hinge Opening Angle | +110°              |
| Closing Mechanism   | Soft-Closing       |
| Material            | Steel              |

#### Disclaimer

Measures shown with an asterisk (\*) have been converted as per your preference. These are not the official measur