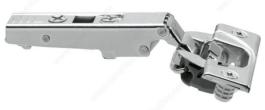

# 110° CLIP top BLUMOTION Hinge

Product # 71B358180

Door Position Full Overlay

Fixing Type Dowel

Screw/Nail Not Included

Packaging Specifications Industrial Packaging

Packaging format Per unit

DESCRIPTION

#### Integrated **BLUMOTION**

Precise movement, like clockwork. Integrated BLUMOTION is a technical masterpiece that fits into the smallest of spaces and provides your furniture doors with silent, effortless closing.

CLIP top BLUMOTION is designed to open and close at least 200,000 times, with a compelling quality of motion, to last the lifetime of the furniture.

# **ADVANTAGES AND BENEFITS**

- Innovative technology concentrated into the smallest space, with BLUMOTION integrated into the hinge cup. - Silent, effortless closing action provides every door with inspiringly perfect motion. - Effortless closing even for small doors; Blumotion can optionally be deactivated. - Elegant design for a high-quality look, with compelling technology in a stylish body. - All-metal hinge, nickel-plated. - Convenient spiral-tech depth adjustment. - Compatible with existing mounting plates. - Features spring closing mechanism. - Tool-free door-to-cabinet assembly and removal. - 3-dimensional adjustment with the appropriate mounting plate. - Features Inserta tool-free cup installation.