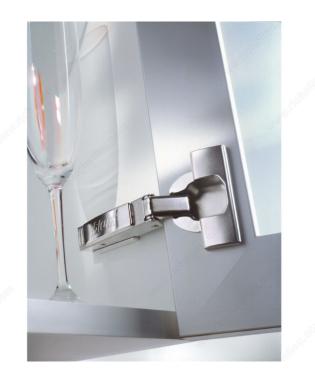

# 110° CLIP top BLUMOTION Hinge

Product # 71B358180

Door Position Full Overlay

Fixing Type Dowel

Screw/Nail Not Included

Packaging Specifications Industrial Packaging

Packaging format Per unit

DESCRIPTION

### **TECHNICAL SPECIFICATIONS**

| Product #           | 71B358180          |
|---------------------|--------------------|
| Use Type            | Standard Door      |
| Cabinet Type        | Frameless          |
| Finish              | Nickel             |
| Closing Mechanism   | Self-Closing       |
| Cabinet Thickness   | Min. 19/32 in*     |
| Door Thickness      | Min. 19/32 in*     |
| Hinge Type          | CLIP top BLUMOTION |
| Milling Depth       | 1/2 in*            |
| Milling Diameter    | 1 3/8 in*          |
| Hinge Opening Angle | +110°              |
| Closing Mechanism   | Soft-Closing       |
| Material            | Steel              |