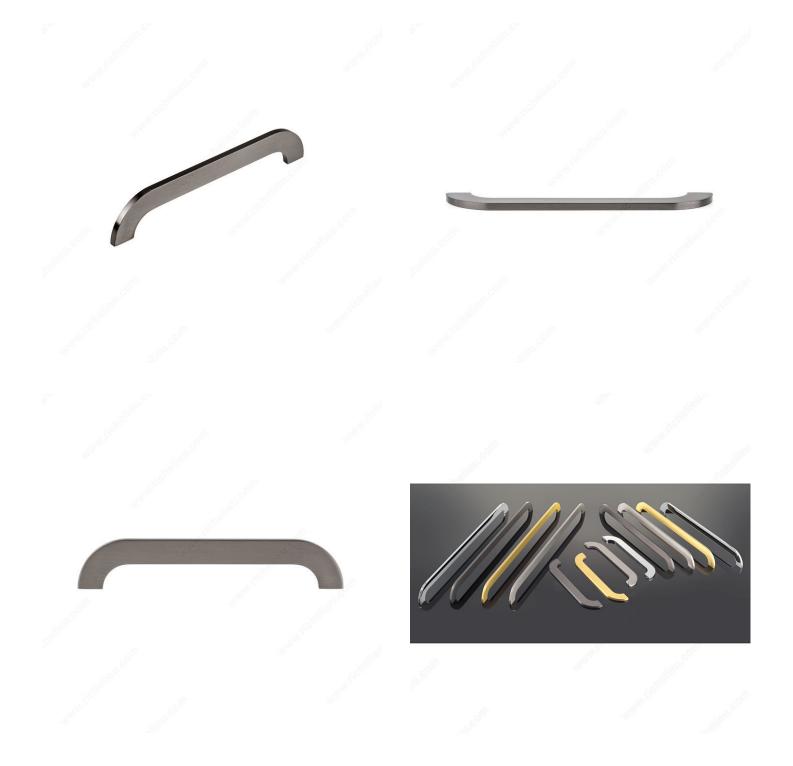

|
| Material                        | Aluminum                |
| Complete Collection by Model    | All Collections, 7381   |
| Width - Overall Dimensions      | 1/4 in*                 |
| Screw/Nail                      | M4 (Included)           |
| Color Group                     | Black Group             |
| Model                           | Modern                  |
| Finish Number                   | 92                      |
| Suggested Price                 | From \$30.00 to \$40.00 |
| Projection - Overall Dimensions | 1 9/16 in*              |

#### **Disclaimer**

Measures shown with an asterisk (\*) have been converted as per your preference. These are not the official measures. To view the measures specified by the manufacturer, <u>click here</u>.



# PRODUCT PHOTOS