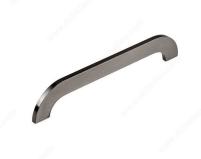

#### Modern Metal Pull - 7381

**Product #** 738119292

Center to Center 7 9/16 in\*

Finish Brushed Black Nickel

Length - Overall Dimensions 8 11/32 in\*

## **DESCRIPTION**

The clean lines of this thin pull contrast beautifully with rounded corners to create a sophisticated design for modern applications.

## **TECHNICAL SPECIFICATIONS**

| Product #                       | 738119292               |
|---------------------------------|-------------------------|
| Pulls and Knobs Style           | Modern                  |
| Material                        | Aluminum                |
| Complete Collection by Model    | All Collections, 7381   |
| Width - Overall Dimensions      | 1/4 in*                 |
| Screw/Nail                      | M4 (Included)           |
| Color Group                     | Black Group             |
| Model                           | Modern                  |
| Finish Number                   | 92                      |
| Suggested Price                 | From \$30.00 to \$40.00 |
| Projection - Overall Dimensions | 1 9/16 in*              |