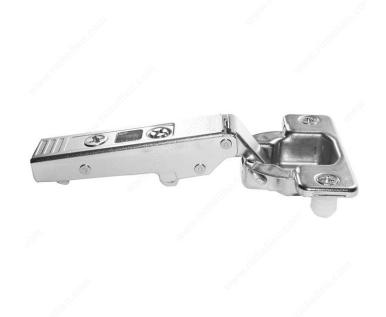

**Product #** 73T558180

Fixing Type Dowel

## **TECHNICAL SPECIFICATIONS**

| Product #           | 73T558180        |
|---------------------|------------------|
| Hinge Type          | CLIP top         |
| Use Type            | Standard Door    |
| Cabinet Type        | Frameless        |
| Cabinet Thickness   | 3/4 to 13/16 in* |
| Closing Mechanism   | Spring Closing   |
| Door Position       | Full Overlay     |
| Door Thickness      | Min. 5/8 in*     |
| Hinge Opening Angle | +120°            |