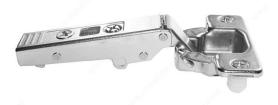

**Product #** 73T558180

Fixing Type Dowel

## **TECHNICAL SPECIFICATIONS**

| Product #           | 73T558180        |
|---------------------|------------------|
| Hinge Type          | CLIP top         |
| Use Type            | Standard Door    |
| Cabinet Type        | Frameless        |
| Cabinet Thickness   | 3/4 to 13/16 in* |
| Closing Mechanism   | Spring Closing   |
| Door Position       | Full Overlay     |
| Door Thickness      | Min. 5/8 in*     |
| Hinge Opening Angle | +120°            |