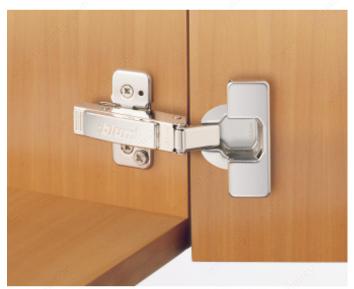

**Product #** 73T558180

Fixing Type Dowel

## **TECHNICAL SPECIFICATIONS**

| Product #           | 73T558180        |
|---------------------|------------------|
| Hinge Type          | CLIP top         |
| Use Type            | Standard Door    |
| Cabinet Type        | Frameless        |
| Cabinet Thickness   | 3/4 to 13/16 in* |
| Closing Mechanism   | Spring Closing   |
| Door Position       | Full Overlay     |
| Door Thickness      | Min. 5/8 in*     |
| Hinge Opening Angle | +120°            |