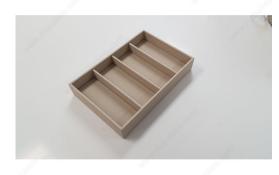

## **Leather Jewelry Tray**

**Product #** 74501030

**Application** Glasses

Product Dimensions - Width 8 in\*

Finish White Caramel

### **DESCRIPTION**

High-end, Italian designed and handcrafted eco-leather jewelry trays that will enhance the value of your jewelry. Assortment of trays to store all your precious jewels. Offered in two trendy colors: Mocha Brown and Caramel White.

### **TECHNICAL SPECIFICATIONS**

| Product #                   | 74501030           |
|-----------------------------|--------------------|
| Product Dimensions - Depth  | 12 in*             |
| Product Dimensions - Height | 1 31/32 in*        |
| Material                    | Ecological Leather |