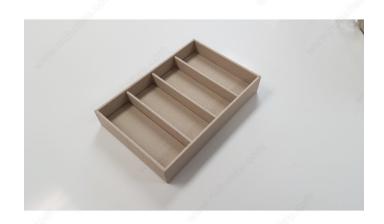

## **Leather Jewelry Tray**

**Product #** 74501030

**Application** Glasses

Product Dimensions - Width 8 in\*

Finish White Caramel

### **DESCRIPTION**

High-end, Italian designed and handcrafted eco-leather jewelry trays that will enhance the value of your jewelry. Assortment of trays to store all your precious jewels. Offered in two trendy colors: Mocha Brown and Caramel White.

### **TECHNICAL SPECIFICATIONS**

| Product #                   | 74501030           |
|-----------------------------|--------------------|
| Product Dimensions - Depth  | 12 in*             |
| Product Dimensions - Height | 1 31/32 in*        |
| Material                    | Ecological Leather |