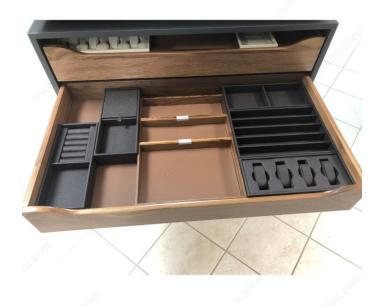

### **DESCRIPTION**

High-end, Italian designed and handcrafted eco-leather jewelry trays that will enhance the value of your jewelry. Assortment of trays to store all your precious jewels. Offered in two trendy colors: Mocha Brown and Caramel White.

#### ADVANTAGES AND BENEFITS

Trendy Italian design that enhances the value of your jewelry. Ecological leather made of 100% recycled materials. Handmade construction according to traditional techniques. Suitable for all types of jewelry, such as rings, watches, necklaces, earrings, and more. Simply place it in your drawer.