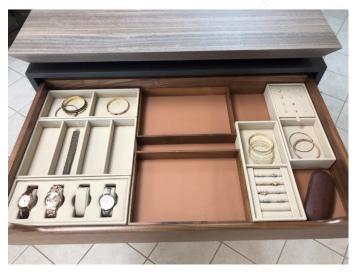

### **DESCRIPTION**

High-end, Italian designed and handcrafted eco-leather jewelry trays that will enhance the value of your jewelry. Assortment of trays to store all your precious jewels. Offered in two trendy colors: Mocha Brown and Caramel White.

#### ADVANTAGES AND BENEFITS

Trendy Italian design that enhances the value of your jewelry. Ecological leather made of 100% recycled materials. Handmade construction according to traditional techniques. Suitable for all types of jewelry, such as rings, watches, necklaces, earrings, and more. Simply place it in your drawer.