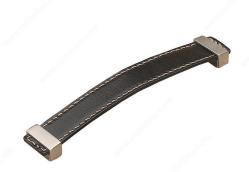

## Modern Leather Pull - 7453

**Product #** 74536616019590

Finish Black / Brushed Nickel

### DESCRIPTION

This strong leather pull is affixed to the surface by two metal posts and will create that wow factor to complement any contemporary style room.

## **TECHNICAL SPECIFICATIONS**

| Product #                       | 74536616019590                     |
|---------------------------------|------------------------------------|
| Pulls and Knobs Style           | Modern                             |
| Туре                            | Leather and Fabric Models          |
| Center to Center                | 6 5/16 in*                         |
| Material                        | Leather, Zamak                     |
| Complete Collection by Model    | All Collections, 7453/745          |
| Length - Overall Dimensions     | 7 13/32 in*                        |
| Width - Overall Dimensions      | 1 7/32 in*                         |
| Screw/Nail                      | M4 (Included)                      |
| Color Group                     | Gray and Chrome Group, Black Group |
| Finish Number                   | 90, 195                            |
| Suggested Price                 | From \$50.00 to \$100.00           |
| Projection - Overall Dimensions | 9/16 in*                           |