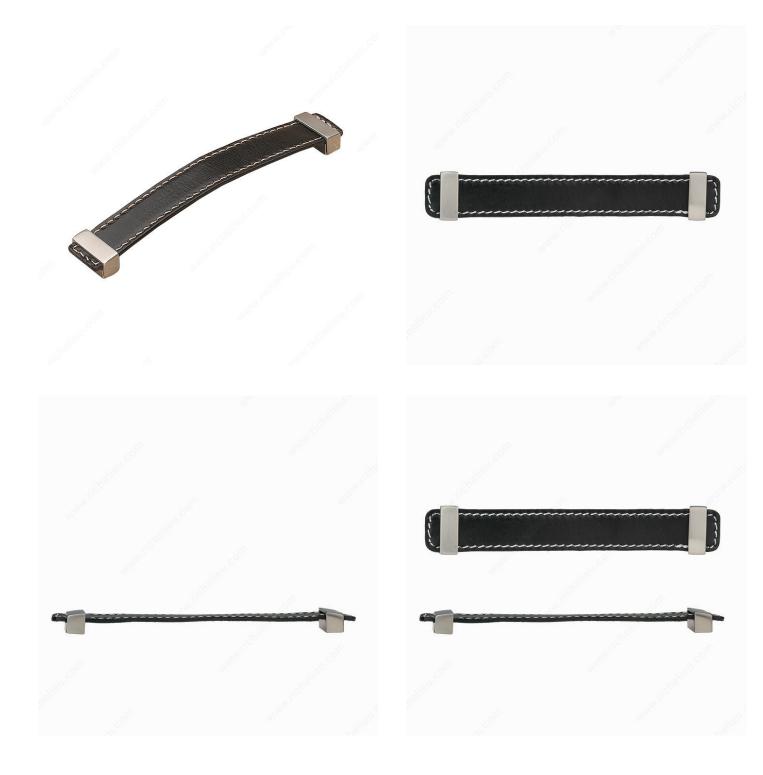

rome Group, Black Group |
| Finish Number                   | 90, 195                            |
| Suggested Price                 | From \$50.00 to \$100.00           |
| Projection - Overall Dimensions | 9/16 in*                           |

#### Disclaimer

Measures shown with an asterisk (\*) have been converted as per your preference. These are not the official measures. To view the measures specified by the manufacturer, <u>click here</u>.

## DISCLAIMER

LEATHER DISCLAIMER: Leather is a durable and natural material made from animal rawhide. Signs of wear are normal with daily use. The consistency and depth of the color and/or the texture of each product is subject to change from hide to hide. These irregularities are part of the natural beauty of the leather.



# PRODUCT PHOTOS