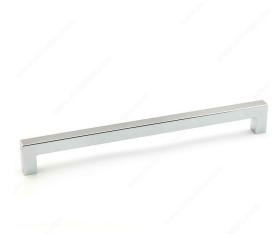

### Modern Metal Pull - 7462

**Product #** 746224140

Finish Chrome

#### **DESCRIPTION**

This sturdy pull will accentuate any modern decor with angular design.

## **TECHNICAL SPECIFICATIONS**

| Product #                       | 746224140               |
|---------------------------------|-------------------------|
| Pulls and Knobs Style           | Modern                  |
| Center to Center                | 8 13/16 in*             |
| Material                        | Zamak                   |
| Length - Overall Dimensions     | 9 9/32 in*              |
| Width - Overall Dimensions      | 15/32 in*               |
| Screw/Nail                      | M4 (Not Included)       |
| Color Group                     | Gray and Chrome Group   |
| Finish Number                   | 140                     |
| Suggested Price                 | From \$15.00 to \$20.00 |
| Projection - Overall Dimensions | 1 3/16 in*              |