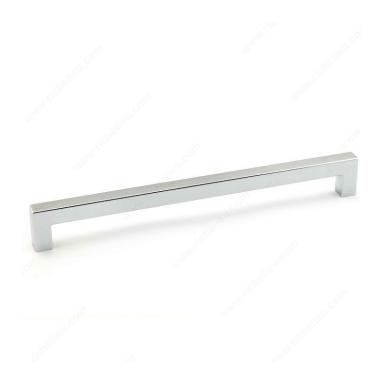

### Modern Metal Pull - 7462

**Product #** 746224140

Finish Chrome

#### **DESCRIPTION**

This sturdy pull will accentuate any modern decor with angular design.

## **TECHNICAL SPECIFICATIONS**

| Product #                       | 746224140               |
|---------------------------------|-------------------------|
| Pulls and Knobs Style           | Modern                  |
| Center to Center                | 8 13/16 in*             |
| Material                        | Zamak                   |
| Length - Overall Dimensions     | 9 9/32 in*              |
| Width - Overall Dimensions      | 15/32 in*               |
| Screw/Nail                      | M4 (Not Included)       |
| Color Group                     | Gray and Chrome Group   |
| Finish Number                   | 140                     |
| Suggested Price                 | From \$15.00 to \$20.00 |
| Projection - Overall Dimensions | 1 3/16 in*              |