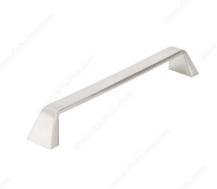

### **Modern Metal Pull - 7471**

**Product #** 747192195

Finish Brushed Nickel

## **DESCRIPTION**

This sleek pull with flared posts will upgrade modern furniture and cabinetry with subtle sophistication.

# **TECHNICAL SPECIFICATIONS**

| Product #                       | 747192195               |
|---------------------------------|-------------------------|
| Pulls and Knobs Style           | Modern                  |
| Center to Center                | 7 9/16 in*              |
| Material                        | Zamak                   |
| Length - Overall Dimensions     | 8 1/8 in*               |
| Width - Overall Dimensions      | 1 3/16 in*              |
| Screw/Nail                      | M4 (Not Included)       |
| Color Group                     | Gray and Chrome Group   |
| Finish Number                   | 195                     |
| Suggested Price                 | From \$10.00 to \$15.00 |
| Projection - Overall Dimensions | 1 3/16 in*              |