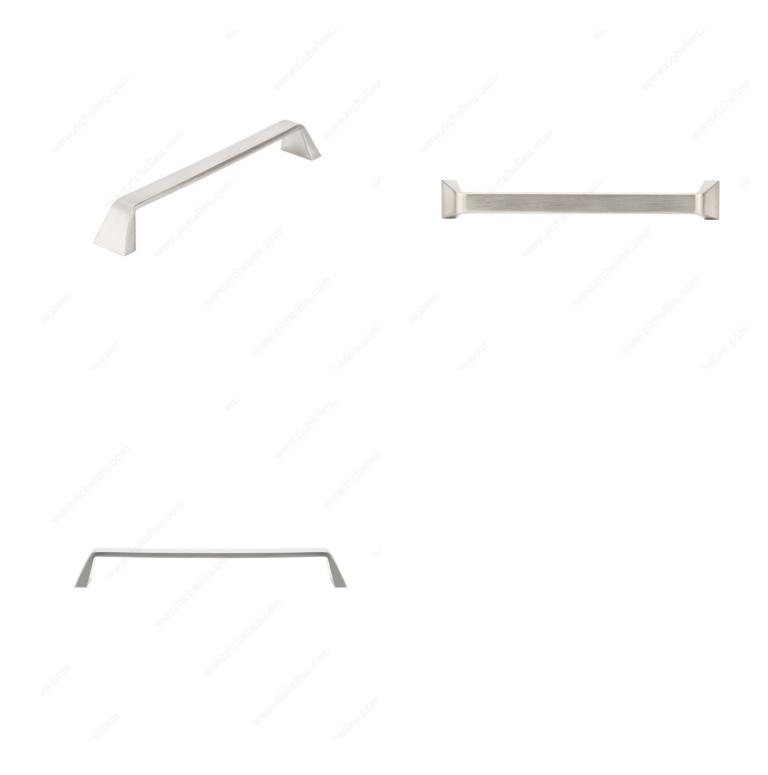

|
| Center to Center                | 7 9/16 in*              |
| Material                        | Zamak                   |
| Length - Overall Dimensions     | 8 1/8 in*               |
| Width - Overall Dimensions      | 1 3/16 in*              |
| Screw/Nail                      | M4 (Not Included)       |
| Color Group                     | Gray and Chrome Group   |
| Finish Number                   | 195                     |
| Suggested Price                 | From \$10.00 to \$15.00 |
| Projection - Overall Dimensions | 1 3/16 in*              |

#### Disclaimer

Measures shown with an asterisk (\*) have been converted as per your preference. These are not the official measures. To view the measures specified by the manufacturer, <u>click here</u>.



# PRODUCT PHOTOS