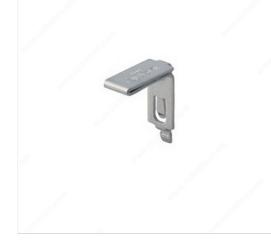

# Stainless Steel Shelf Support for SPE-1820 (751972170) Pilaster

**Product #** 75192030

## **TECHNICAL SPECIFICATIONS**

| Product #      | 75192030            |
|----------------|---------------------|
| Length         | 7/8 in*             |
| Height         | 31/32 in*           |
| Width          | 11/32 in*           |
| Thickness      | 1/16 in*            |
| Material       | Stainless Steel 430 |
| Color / Finish | Natural             |
| Brand          | Sugatsune           |