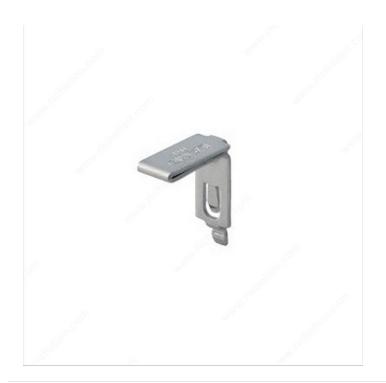

# Stainless Steel Shelf Support for SPE-1820 (751972170) Pilaster

**Product #** 75192030

## **TECHNICAL SPECIFICATIONS**

| Product #      | 75192030            |
|----------------|---------------------|
| Length         | 7/8 in*             |
| Height         | 31/32 in*           |
| Width          | 11/32 in*           |
| Thickness      | 1/16 in*            |
| Material       | Stainless Steel 430 |
| Color / Finish | Natural             |
| Brand          | Sugatsune           |