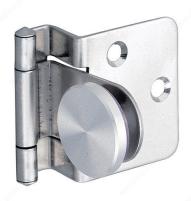

# **Surface Mounted Hinge for Half-Overlay Glass Doors for Furniture/Cabinet**

**Product #** 75348140

**DESCRIPTION** 

Requires drilling

Hinge for glass/acrylic doors.

### **ADVANTAGES AND BENEFITS**

Product includes: Body Arm Hinge Pin Plate Washer Screw

## **TECHNICAL SPECIFICATIONS**

| Product #                    | 75348140        |
|------------------------------|-----------------|
| Load Capacity                | Max. 8.82 lb*   |
| Material                     | Steel           |
| Length                       | 1 17/32 in*     |
| Width                        | 1 11/32 in*     |
| Height                       | 1 11/32 in*     |
| Thickness of Glass           | 5/32 to 1/4 in* |
| Finish                       | Chrome          |
| Width of Door to Respect     | Max. 17 3/4 in* |
| Height of Door to Respect    | Max. 27 1/2 in* |
| Standards and Certifications | NSF, RoHS       |
| Use Type                     | Glass           |
| Brand                        | Sugatsune       |