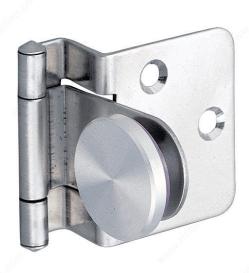

# **Surface Mounted Hinge for Half-Overlay Glass Doors for Furniture/Cabinet**

**Product #** 75348140

**DESCRIPTION** 

Requires drilling

Hinge for glass/acrylic doors.

### **ADVANTAGES AND BENEFITS**

Product includes: Body Arm Hinge Pin Plate Washer Screw

## **TECHNICAL SPECIFICATIONS**

| Product #                    | 75348140        |
|------------------------------|-----------------|
| Load Capacity                | Max. 8.82 lb*   |
| Material                     | Steel           |
| Length                       | 1 17/32 in*     |
| Width                        | 1 11/32 in*     |
| Height                       | 1 11/32 in*     |
| Thickness of Glass           | 5/32 to 1/4 in* |
| Finish                       | Chrome          |
| Width of Door to Respect     | Max. 17 3/4 in* |
| Height of Door to Respect    | Max. 27 1/2 in* |
| Standards and Certifications | NSF, RoHS       |
| Use Type                     | Glass           |
| Brand                        | Sugatsune       |