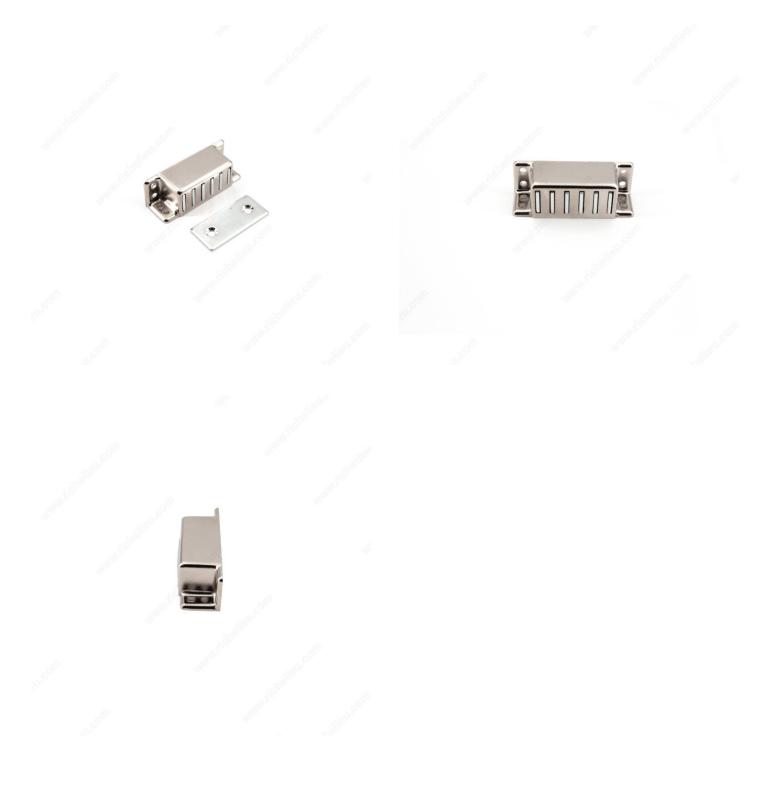

ON

Special design provides screw mounting options in 2 different planes

- Strong and heavy duty magnetic catch.

#### **ADVANTAGES AND BENEFITS**

- Special design provides screw mounting options in 2 different planes. - Strong and heavy duty magnetic catch.

### **TECHNICAL SPECIFICATIONS**

| Product #                    | 753961180  |
|------------------------------|------------|
| Material                     | Zinc Alloy |
| Depth                        | 3/4 in*    |
| Brand                        | Sugatsune  |
| Standards and Certifications | RoHS       |

#### Disclaimer

Measures shown with an asterisk (\*) have been converted as per your preference. These are not the official measures. To view the measures specified by the manufacturer, <u>click here</u>.



# PRODUCT PHOTOS