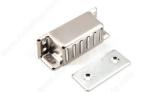

## Heavy Duty Magnetic Catch

Product # 753961180

Holding Power 24.3 lb\*

Width - Overall Dimensions 2 13/32 in\*

Height 25/32 in\*

Center to Center 1 1/16 in\*

#### DESCRIPTION

Special design provides screw mounting options in 2 different planes

- Strong and heavy duty magnetic catch.

#### **ADVANTAGES AND BENEFITS**

- Special design provides screw mounting options in 2 different planes. - Strong and heavy duty magnetic catch.

### **TECHNICAL SPECIFICATIONS**

| Product #                    | 753961180  |
|------------------------------|------------|
| Material                     | Zinc Alloy |
| Depth                        | 3/4 in*    |
| Brand                        | Sugatsune  |
| Standards and Certifications | RoHS       |