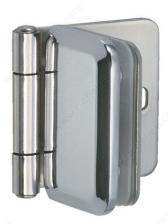

## Stainless Steel Hinge For Glass/Acrylic Door Recessed in Furniture/Cabinet

**Product #** 75480170

**DESCRIPTION** 

Requires milling

## **TECHNICAL SPECIFICATIONS**

| Product #                 | 75480170                 |
|---------------------------|--------------------------|
| Load Capacity             | Max. 26.5 lb*            |
| Material                  | Stainless Steel 304      |
| Length                    | 1 15/16 in*              |
| Width                     | 1 5/8 in*                |
| Height                    | 2 1/16 in*               |
| Thickness of Glass        | 3/16 to 5/16 in*         |
| Finish                    | Polished Stainless Steel |
| Width of Door to Respect  | Max. 25 5/8 in*          |
| Height of Door to Respect | 35 3/8 in*               |
| Use Type                  | Glass                    |
| Brand                     | Sugatsune                |