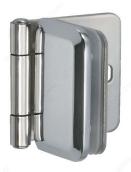

## Stainless Steel Hinge For Glass/Acrylic Door Recessed in Furniture/Cabinet

**Product #** 75480170

**DESCRIPTION** 

Requires milling

## **TECHNICAL SPECIFICATIONS**

| Product #                 | 75480170                 |
|---------------------------|--------------------------|
| Load Capacity             | Max. 26.5 lb*            |
| Material                  | Stainless Steel 304      |
| Length                    | 1 15/16 in*              |
| Width                     | 1 5/8 in*                |
| Height                    | 2 1/16 in*               |
| Thickness of Glass        | 3/16 to 5/16 in*         |
| Finish                    | Polished Stainless Steel |
| Width of Door to Respect  | Max. 25 5/8 in*          |
| Height of Door to Respect | 35 3/8 in*               |
| Use Type                  | Glass                    |
| Brand                     | Sugatsune                |