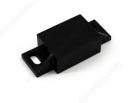

## **DESCRIPTION**

Hermetically sealed magnetic catch.

## **ADVANTAGES AND BENEFITS**

- High-strength magnet (magnetic force of 3 kg) - High resistance to corrosion - No metal-to-metal contact, ideal for environments where water is found

Requires the following products

# **TECHNICAL SPECIFICATIONS**

| Product #                       | 75502190     |
|---------------------------------|--------------|
| Material                        | Polyacetal   |
| Brand                           | Sugatsune    |
| Length - Overall Dimensions     | 1 31/32 in*  |
| Width - Overall Dimensions      | 13/16 in*    |
| Screw/Nail                      | Not Included |
| Projection - Overall Dimensions | 1/2 in*      |
| Standards and Certifications    | RoHS         |
| Center to Center                | 1 9/16 in*   |