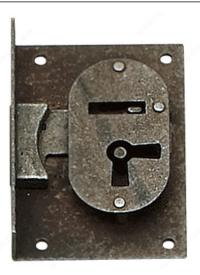

## Lock

Product # 755302907

## **TECHNICAL SPECIFICATIONS**

| Product #                       | 755302907               |
|---------------------------------|-------------------------|
| Finish                          | Wrought Iron            |
| Material                        | Metal                   |
| Screw/Nail                      | Not Included            |
| Width - Overall Dimensions      | 1 15/16 in*             |
| Style - Accessories             | Functional              |
| Finish Number                   | 907                     |
| Projection - Overall Dimensions | 2 3/4 in*               |
| Suggested Price                 | From \$20.00 to \$30.00 |
| Color Group                     | Gray and Chrome Group   |