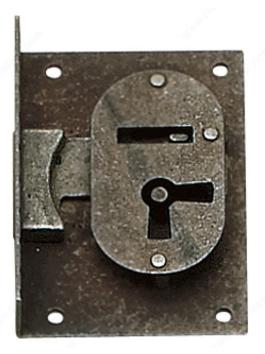

## Lock

Product # 755302907

## **TECHNICAL SPECIFICATIONS**

| Product #                       | 755302907               |
|---------------------------------|-------------------------|
| Finish                          | Wrought Iron            |
| Material                        | Metal                   |
| Screw/Nail                      | Not Included            |
| Width - Overall Dimensions      | 1 15/16 in*             |
| Style - Accessories             | Functional              |
| Finish Number                   | 907                     |
| Projection - Overall Dimensions | 2 3/4 in*               |
| Suggested Price                 | From \$20.00 to \$30.00 |
| Color Group                     | Gray and Chrome Group   |