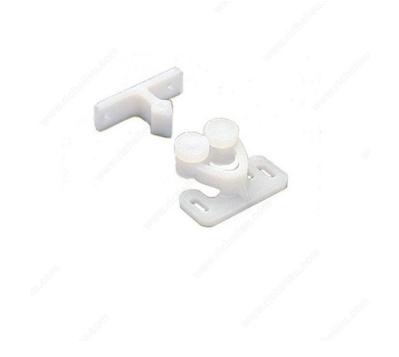

## **Rotary Catch**

Product # 7560430

#### DESCRIPTION

Grabs and holds doors tightly.

### **TECHNICAL SPECIFICATIONS**

| Product #                    | 7560430     |
|------------------------------|-------------|
| Push in Force                | 4.85 lb*    |
| Pulling Force                | 7.05 lb*    |
| Color/Finish                 | White       |
| Material                     | Plastic     |
| Туре                         | Rotary      |
| Features                     | With Strike |
| Center to Center             | 31/32 in*   |
| Standards and Certifications | RoHS        |
| Brand                        | Sugatsune   |
| Width - Catch                | 1 7/32 in*  |