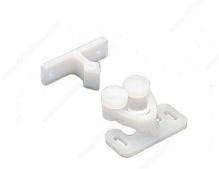

## **Rotary Catch**

Product # 7560430

#### DESCRIPTION

Grabs and holds doors tightly.

### **TECHNICAL SPECIFICATIONS**

| Product #                    | 7560430     |
|------------------------------|-------------|
| Push in Force                | 4.85 lb*    |
| Pulling Force                | 7.05 lb*    |
| Color/Finish                 | White       |
| Material                     | Plastic     |
| Туре                         | Rotary      |
| Features                     | With Strike |
| Center to Center             | 31/32 in*   |
| Standards and Certifications | RoHS        |
| Brand                        | Sugatsune   |
| Width - Catch                | 1 7/32 in*  |