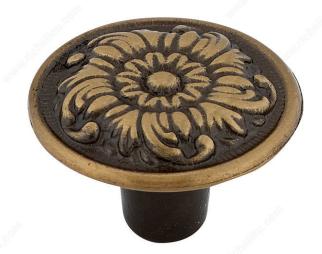

## **Traditional Metal Knob - 7630**

**Product #** 7630135

#### **DESCRIPTION**

Add a classy floral touch to your home design with this flower-shaped knob. Its easy gripping makes it as convenient as it is stylish!

### **TECHNICAL SPECIFICATIONS**

| Product #                       | 7630135                 |
|---------------------------------|-------------------------|
| Pulls and Knobs Style           | Traditional             |
| Finish                          | Bronze                  |
| Diameter - Overall Dimensions   | 1 3/16 in*              |
| Material                        | Metal                   |
| Screw/Nail                      | M4 (Not Included)       |
| Color Group                     | Brown and Bronze Group  |
| Model                           | Art Deco                |
| Finish Number                   | 135                     |
| Suggested Price                 | From \$15.00 to \$20.00 |
| Projection - Overall Dimensions | 29/32 in*               |
| Collections                     | Art Deco                |