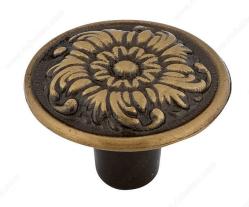

## **Traditional Metal Knob - 7630**

**Product #** 7630135

#### **DESCRIPTION**

Add a classy floral touch to your home design with this flower-shaped knob. Its easy gripping makes it as convenient as it is stylish!

### **TECHNICAL SPECIFICATIONS**

| Product #                       | 7630135                 |
|---------------------------------|-------------------------|
| Pulls and Knobs Style           | Traditional             |
| Finish                          | Bronze                  |
| Diameter - Overall Dimensions   | 1 3/16 in*              |
| Material                        | Metal                   |
| Screw/Nail                      | M4 (Not Included)       |
| Color Group                     | Brown and Bronze Group  |
| Model                           | Art Deco                |
| Finish Number                   | 135                     |
| Suggested Price                 | From \$15.00 to \$20.00 |
| Projection - Overall Dimensions | 29/32 in*               |
| Collections                     | Art Deco                |