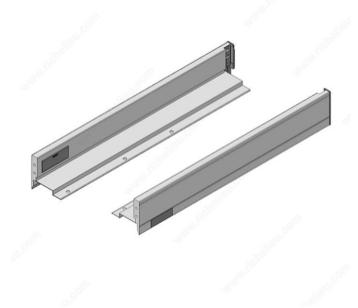

# **Set of Drawer Sides for LEGRABOX Pure**

Product # 770C4002107

**Length** 15 3/4 in\*

**BLUM Height** C

Height 6 31/32 in\*

Configuration High Panels

Finish Orion Gray

**DESCRIPTION** 

Left/right

## **TECHNICAL SPECIFICATIONS**

| Product #     | 770C4002107    |
|---------------|----------------|
| Product Line  | LEGRABOX       |
| Drawer Use    | Standard       |
| Side          | Both           |
| Brand         | Blum           |
| Slide Mounted | Bottom-Mounted |