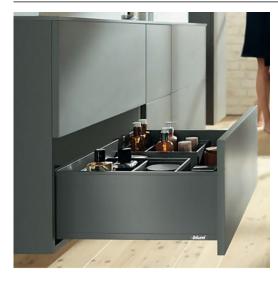

# **Set of Drawer Sides for LEGRABOX Pure**

Product # 770C4002107

**Length** 15 3/4 in\*

**BLUM Height** C

Height 6 31/32 in\*

Configuration High Panels

Finish Orion Gray

**DESCRIPTION** 

# PRODUCT PHOTOS