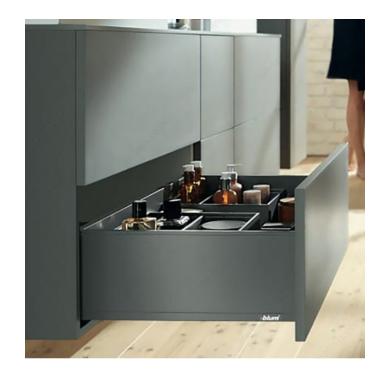

# **Set of Drawer Sides for LEGRABOX Pure**

Product # 770C4002107

**Length** 15 3/4 in\*

**BLUM Height** C

Height 6 31/32 in\*

Configuration High Panels

Finish Orion Gray

**DESCRIPTION** 

# PRODUCT PHOTOS