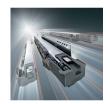

# **Set of Drawer Sides for LEGRABOX Pure**

Product # 770C4002107

**Length** 15 3/4 in\*

**BLUM Height** C

Height 6 31/32 in\*

Configuration High Panels

Finish Orion Gray

**DESCRIPTION** 

Left/right

## REQUIRED PRODUCTS

Requires the following products



### **LEGRABOX S Full Extension Concealed Undermount Slide with BLUMOTION**

## **TECHNICAL SPECIFICATIONS**

| Product #     | 770C4002107    |
|---------------|----------------|
| Product Line  | LEGRABOX       |
| Drawer Use    | Standard       |
| Side          | Both           |
| Brand         | Blum           |
| Slide Mounted | Bottom-Mounted |

#### Disclaimer

Measures shown with an asterisk (\*) have been converted as per your preference. These are not the official measures. To view the measures specified by the manufacturer, <u>click here</u>.



# PRODUCT PHOTOS