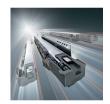

# **Set of Drawer Sides for LEGRABOX Pure**

Product # 770C6502107

Length 25 5/8 in\*

**BLUM Height** C

Height 6 31/32 in\*

Configuration High Panels

Finish Orion Gray

DESCRIPTION

Left/right

## REQUIRED PRODUCTS

Requires the following products



### **LEGRABOX S Full Extension Concealed Undermount Slide with BLUMOTION**

## **TECHNICAL SPECIFICATIONS**

| Product #     | 770C6502107    |
|---------------|----------------|
| Product Line  | LEGRABOX       |
| Drawer Use    | Standard       |
| Side          | Both           |
| Brand         | Blum           |
| Slide Mounted | Bottom-Mounted |

### Disclaimer

Measures shown with an asterisk (\*) have been converted as per your preference. These are not the official measures. To view the measures specified by the manufacturer, <u>click here</u>.



# PRODUCT PHOTOS