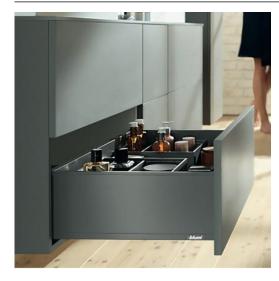

# **Set of Drawer Sides for LEGRABOX Pure**

Product # 770C6502107

Length 25 5/8 in\*

**BLUM Height** C

Height 6 31/32 in\*

Configuration High Panels

Finish Orion Gray

DESCRIPTION

## **TECHNICAL SPECIFICATIONS**

| Product #     | 770C6502107    |
|---------------|----------------|
| Product Line  | LEGRABOX       |
| Drawer Use    | Standard       |
| Side          | Both           |
| Brand         | Blum           |
| Slide Mounted | Bottom-Mounted |