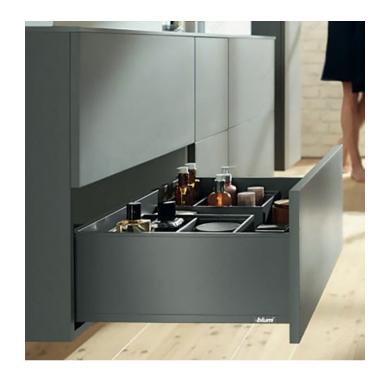

# **Set of Drawer Sides for LEGRABOX Pure**

Product # 770C6502107

Length 25 5/8 in\*

**BLUM Height** C

Height 6 31/32 in\*

Configuration High Panels

Finish Orion Gray

DESCRIPTION

## **TECHNICAL SPECIFICATIONS**

| Product #     | 770C6502107    |
|---------------|----------------|
| Product Line  | LEGRABOX       |
| Drawer Use    | Standard       |
| Side          | Both           |
| Brand         | Blum           |
| Slide Mounted | Bottom-Mounted |