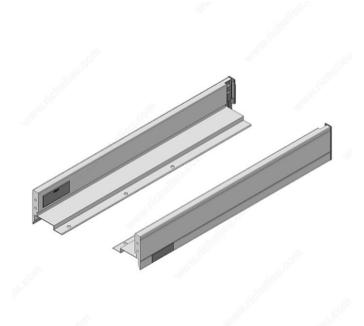

# Set of Drawer Sides for LEGRABOX Pure

Product # 770C6502170 Length 25 5/8 in\* BLUM Height C Height 6 31/32 in\* Configuration High Panels Finish Stainless Steel DESCRIPTION Left/right

### **TECHNICAL SPECIFICATIONS**

| Product #     | 770C6502170    |
|---------------|----------------|
| Product Line  | LEGRABOX       |
| Drawer Use    | Standard       |
| Side          | Both           |
| Brand         | Blum           |
| Slide Mounted | Bottom-Mounted |