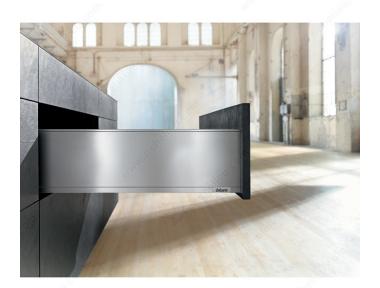

# Set of Drawer Sides for LEGRABOX Pure

Product # 770C6502170 Length 25 5/8 in\* BLUM Height C Height 6 31/32 in\* Configuration High Panels Finish Stainless Steel DESCRIPTION Left/right

### **TECHNICAL SPECIFICATIONS**

| Product #     | 770C6502170    |
|---------------|----------------|
| Product Line  | LEGRABOX       |
| Drawer Use    | Standard       |
| Side          | Both           |
| Brand         | Blum           |
| Slide Mounted | Bottom-Mounted |