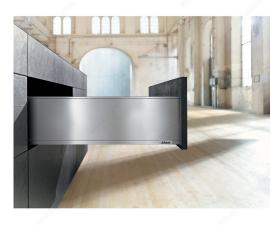

# Set of Drawer Sides for LEGRABOX Pure

Product # 770C6502170 Length 25 5/8 in\* BLUM Height C Height 6 31/32 in\* Configuration High Panels Finish Stainless Steel DESCRIPTION Left/right

### **TECHNICAL SPECIFICATIONS**

| Product #     | 770C6502170    |
|---------------|----------------|
| Product Line  | LEGRABOX       |
| Drawer Use    | Standard       |
| Side          | Both           |
| Brand         | Blum           |
| Slide Mounted | Bottom-Mounted |