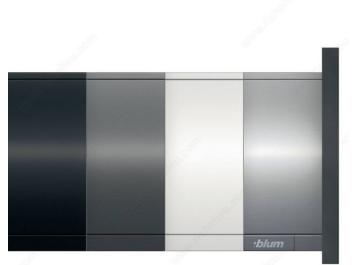

# Set of Drawer Sides for LEGRABOX Pure

Product # 770C6502170 Length 25 5/8 in\* BLUM Height C Height 6 31/32 in\* Configuration High Panels Finish Stainless Steel DESCRIPTION Left/right

### **TECHNICAL SPECIFICATIONS**

| Product #     | 770C6502170    |
|---------------|----------------|
| Product Line  | LEGRABOX       |
| Drawer Use    | Standard       |
| Side          | Both           |
| Brand         | Blum           |
| Slide Mounted | Bottom-Mounted |