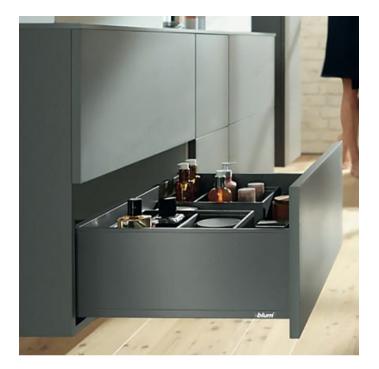

# Set of Drawer Sides for LEGRABOX Pure Product # 770N4502107 Length 17 3/4 in\* BLUM Height N Height 2 5/8 in\* Configuration Standard Panels Finish Orion Gray DESCRIPTION Left/right

#### **TECHNICAL SPECIFICATIONS**

| Product #     | 770N4502107    |
|---------------|----------------|
| Product Line  | LEGRABOX       |
| Drawer Use    | Standard       |
| Side          | Both           |
| Brand         | Blum           |
| Slide Mounted | Bottom-Mounted |