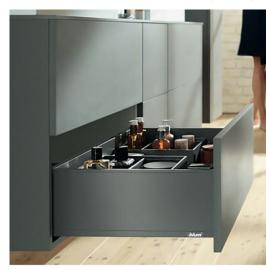

# Set of Drawer Sides for LEGRABOX Pure Product # 770N4502107 Length 17 3/4 in\* BLUM Height N Height 2 5/8 in\* Configuration Standard Panels Finish Orion Gray DESCRIPTION Left/right

#### **TECHNICAL SPECIFICATIONS**

| Product #     | 770N4502107    |
|---------------|----------------|
| Product Line  | LEGRABOX       |
| Drawer Use    | Standard       |
| Side          | Both           |
| Brand         | Blum           |
| Slide Mounted | Bottom-Mounted |