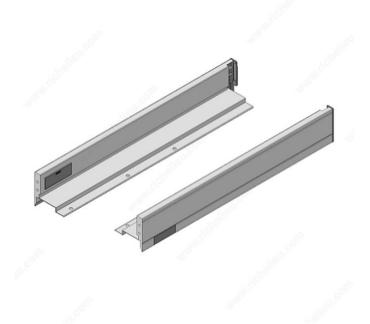

# Set of Drawer Sides for LEGRABOX Pure Product # 770N4502107 Length 17 3/4 in\* BLUM Height N Height 2 5/8 in\* Configuration Standard Panels Finish Orion Gray DESCRIPTION Left/right

#### **TECHNICAL SPECIFICATIONS**

| Product #     | 770N4502107    |
|---------------|----------------|
| Product Line  | LEGRABOX       |
| Drawer Use    | Standard       |
| Side          | Both           |
| Brand         | Blum           |
| Slide Mounted | Bottom-Mounted |