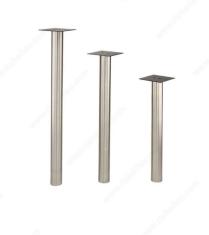

### **Stainless Steel Round Leg**

**Product #** 776228170

Height 28 in

Table Type Dining

#### **ADVANTAGES AND BENEFITS**

- High quality 304 grade stainless steel - Resistant to tarnishing and rust - Offers great style and stability - Three standard heights available: 28 in (709 mm), 34 in (875 mm), and 40 in (1028 mm). - Load capacity per leg: max. 150 lb (68 kg)