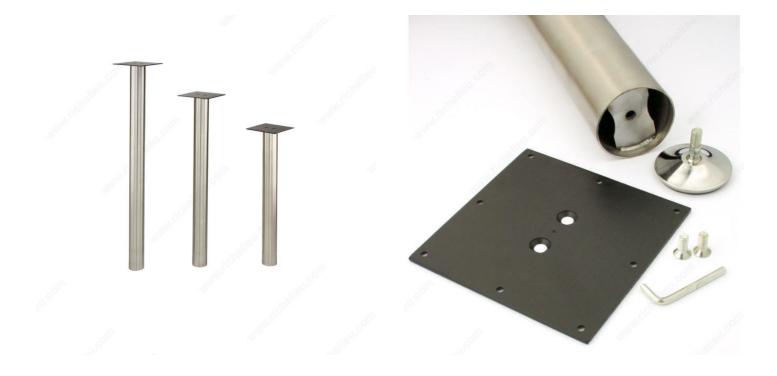

#### **TECHNICAL SPECIFICATIONS**

| Product #             | 776228170                                     |
|-----------------------|-----------------------------------------------|
| Adjustability         | 1/2 in                                        |
| Load Capacity Per Leg | Max. 150 lb                                   |
| Leg Diameter          | 3 in                                          |
| Plate Dimension       | 6 11/16 in x 6 11/16 in (169.8 mm x 169.8 mm) |
| Material              | Stainless Steel 304                           |
| Leg Shape             | Round                                         |
| Finish                | Stainless Steel                               |

## INCLUDED PRODUCT(S)

Sold individually and shipped in cases of 4 legs. Each case includes: - 4 levelers - 4 mounting plates - Allen key - 8 flathead bolts to attach the mounting plate to the leg