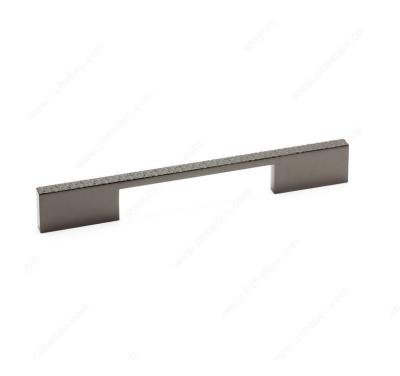

## Modern Metal Pull - 7830

Product # 7830192091

Finish Black Nickel

#### Multiple center to center options: 160 or 192 mm

The angular lines and wide posts of this pull are beautifully contrasted with a checkered surface that will bring a luxurious touch to furniture and cabinetry.

### **TECHNICAL SPECIFICATIONS**

| Product #                       | 7830192091              |
|---------------------------------|-------------------------|
| Pulls and Knobs Style           | Modern                  |
| Center to Center                | 6 5/16 to 7 9/16 in*    |
| Material                        | Zamak                   |
| Length - Overall Dimensions     | 8 1/8 in*               |
| Width - Overall Dimensions      | 13/32 in*               |
| Screw/Nail                      | M4 (Included)           |
| Color Group                     | Gray and Chrome Group   |
| Finish Number                   | 91                      |
| Suggested Price                 | From \$30.00 to \$40.00 |
| Projection - Overall Dimensions | 1 3/32 in*              |