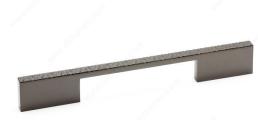

## Modern Metal Pull - 7830

Product # 7830192091

Finish Black Nickel

#### Multiple center to center options: 160 or 192 mm

The angular lines and wide posts of this pull are beautifully contrasted with a checkered surface that will bring a luxurious touch to furniture and cabinetry.

### **TECHNICAL SPECIFICATIONS**

| Product #                       | 7830192091              |
|---------------------------------|-------------------------|
| Pulls and Knobs Style           | Modern                  |
| Center to Center                | 6 5/16 to 7 9/16 in*    |
| Material                        | Zamak                   |
| Length - Overall Dimensions     | 8 1/8 in*               |
| Width - Overall Dimensions      | 13/32 in*               |
| Screw/Nail                      | M4 (Included)           |
| Color Group                     | Gray and Chrome Group   |
| Finish Number                   | 91                      |
| Suggested Price                 | From \$30.00 to \$40.00 |
| Projection - Overall Dimensions | 1 3/32 in*              |