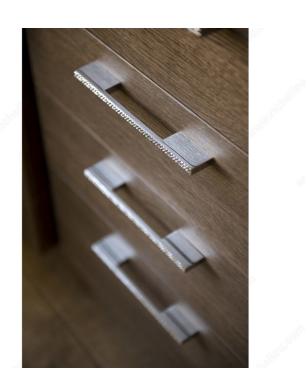

#### Multiple center to center options: 160 or 192 mm

The angular lines and wide posts of this pull are beautifully contrasted with a checkered surface that will bring a luxurious touch to furniture and cabinetry.