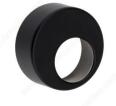

# Modern Metal Knob - 7965

Product # 796534900

Finish Matte Black

#### Designed by Marelli e Molteni

With its trendy geometric shape, this metal handle, featuring a hollow center for a better grip, will give your cabinets and small furnishings a modern and stylish look. Whether you want to accent a piece of furniture, introduce a decorative element, or showcase your personal style, this masterpiece will add value to your project by bringing a touch of distinction to your decor.

## **TECHNICAL SPECIFICATIONS**

| Product #                       | 796534900                        |
|---------------------------------|----------------------------------|
| Pulls and Knobs Style           | Modern                           |
| Diameter - Overall Dimensions   | 1 11/32 in*                      |
| Material                        | Zamak                            |
| Designer                        | Marelli e Molteni, All Designers |
| Center to Center                | 5/8 in*                          |
| Screw/Nail                      | M4 (Included)                    |
| Color Group                     | Black Group                      |
| Finish Number                   | 900                              |
| Suggested Price                 | From \$10.00 to \$15.00          |
| Projection - Overall Dimensions | 9/16 in*                         |