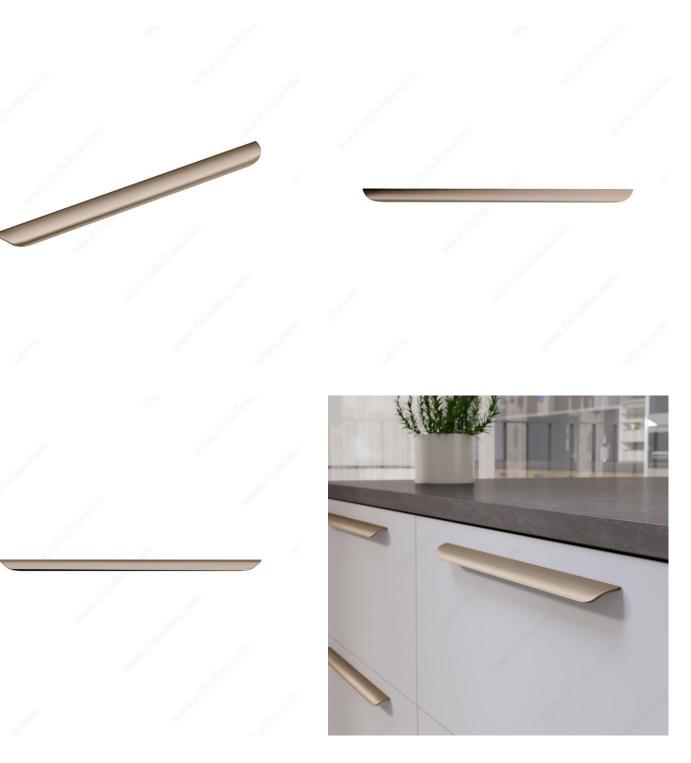

# PRODUCT PHOTOS

### DESCRIPTION

This curved pull with a slender grip will add a refined touch to furniture and cabinetry.