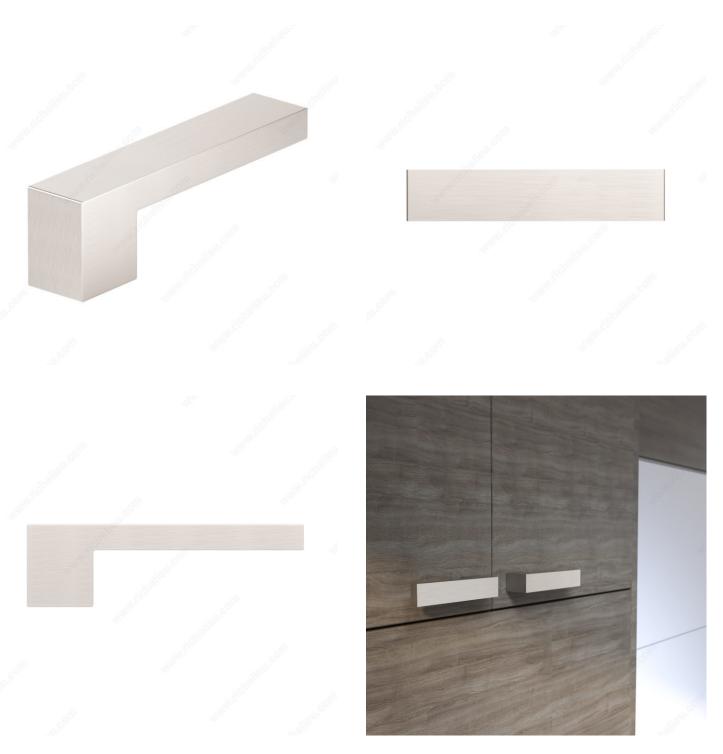

# Modern Metal Pull - 7976

Product # 79761699195

Finish Brushed Nickel

### DESCRIPTION

This sleek L-shaped pull has an ultramodern appeal and will add a touch of sophistication to furniture and cabinetry.

# PRODUCT PHOTOS