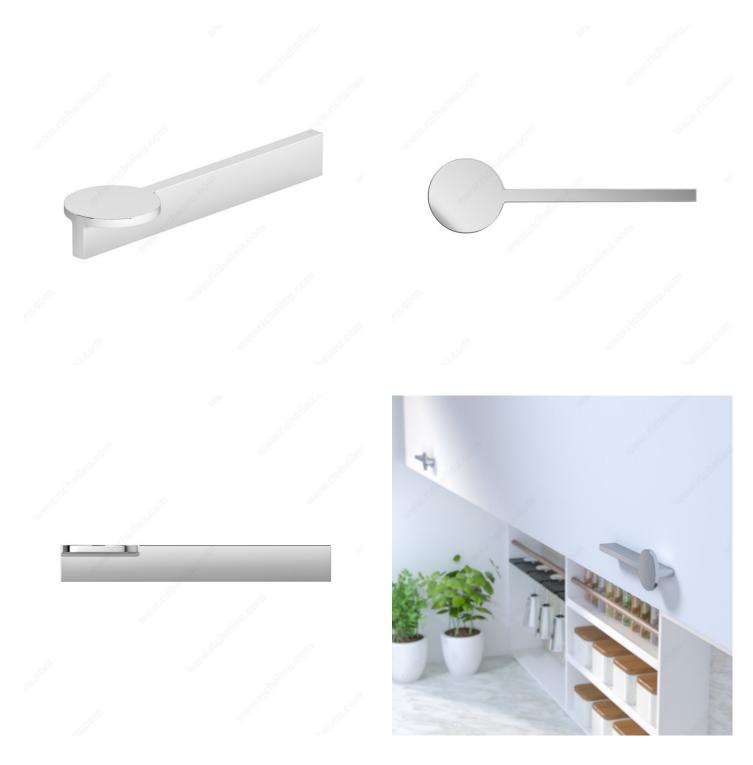

## Modern Metal Pull - 7979

Product # 7979128140

Center to Center 5 1/32 in\*

Finish Chrome

Length - Overall Dimensions 5 1/2 in\*

#### DESCRIPTION

The gorgeous design of this streamlined pull with a smooth circular accent will upgrade furniture and cabinetry with a modern appeal.

### **TECHNICAL SPECIFICATIONS**

| Product #                       | 7979128140                 |
|---------------------------------|----------------------------|
| Pulls and Knobs Style           | Modern                     |
| Material                        | Aluminum                   |
| Complete Collection by Model    | All Collections, 7979/7986 |
| Width - Overall Dimensions      | 1 9/16 in*                 |
| Screw/Nail                      | M4 (Included)              |
| Color Group                     | Gray and Chrome Group      |
| Model                           | Modern                     |
| Finish Number                   | 140                        |
| Suggested Price                 | From \$20.00 to \$30.00    |
| Projection - Overall Dimensions | 3/4 in*                    |
| Collections                     | New Collection             |