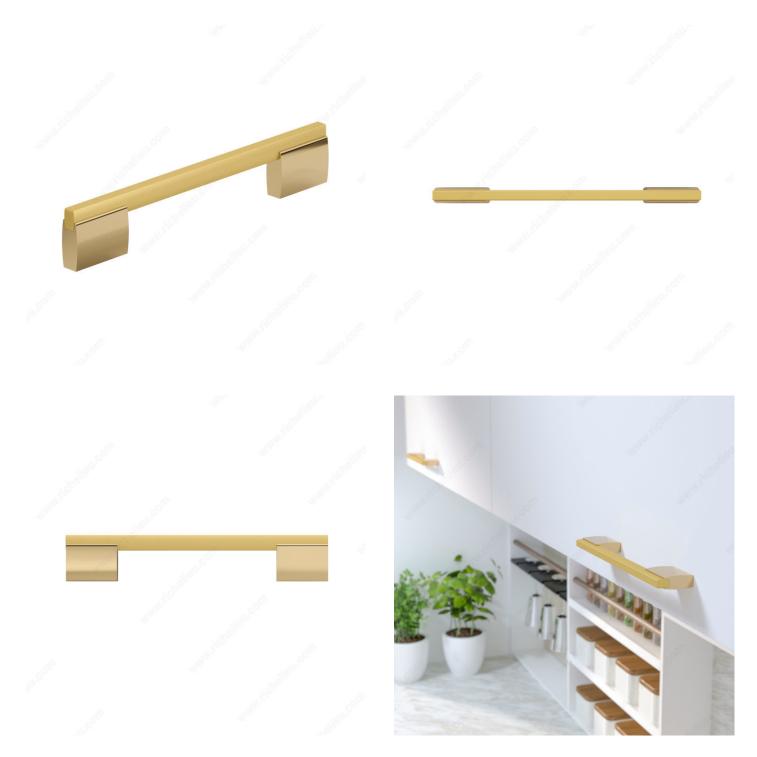

il                      | M4 (Included)           |
| Color Group                     | Yellow and Brass Group  |
| Model                           | Modern                  |
| Finish Number                   | 131, 165                |
| Suggested Price                 | From \$20.00 to \$30.00 |
| Projection - Overall Dimensions | 1 13/32 in*             |
| Collections                     | New Collection          |

#### Disclaimer

Measures shown with an asterisk (\*) have been converted as per your preference. These are not the official measures. To view the measures specified by the manufacturer, <u>click here</u>.

### DISCLAIMER

Although our black finish is achieved by means of a rigorous process, it may show signs of normal wear faster than other finishes.



# PRODUCT PHOTOS