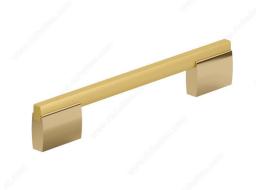

## Modern Metal Pull - 7990

Product # 7990192131165

Туре

Center to Center 7 9/16 in\*

Finish Metallic Gold / Brushed Gold

Length - Overall Dimensions 8 1/32 in\*

## DESCRIPTION

This modern metal pull has an eye-catching combination of wide posts and a sleek rectangular handle. An excellent choice for making a bold statement on furniture and cabinetry.

## **TECHNICAL SPECIFICATIONS**

| Product #                       | 7990192131165           |
|---------------------------------|-------------------------|
| Pulls and Knobs Style           | Modern                  |
| Material                        | Aluminum                |
| Complete Collection by Model    | All Collections, 7990   |
| Width - Overall Dimensions      | 1/2 in*                 |
| Screw/Nail                      | M4 (Included)           |
| Color Group                     | Yellow and Brass Group  |
| Model                           | Modern                  |
| Finish Number                   | 131, 165                |
| Suggested Price                 | From \$20.00 to \$30.00 |
| Projection - Overall Dimensions | 1 13/32 in*             |
| Collections                     | New Collection          |