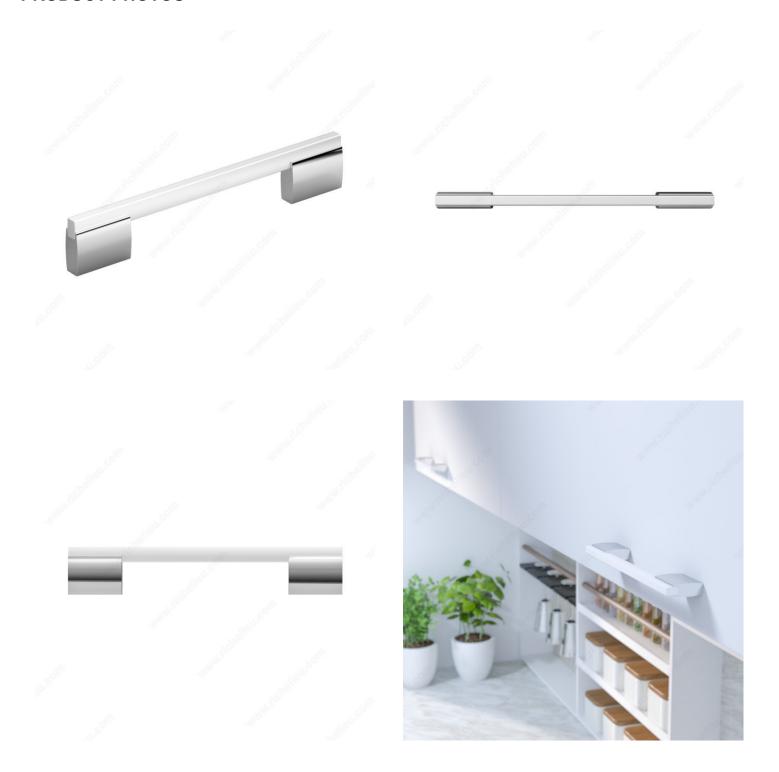

| M4 (Included)           |
| Color Group                     | White Group             |
| Model                           | Modern                  |
| Finish Number                   | 140, 02                 |
| Suggested Price                 | From \$20.00 to \$30.00 |
| Projection - Overall Dimensions | 1 13/32 in*             |
| Collections                     | New Collection          |

#### Disclaimer

Measures shown with an asterisk (\*) have been converted as per your preference. These are not the official measures. To view the measures specified by the manufacturer, <u>click here</u>.

#### **DISCLAIMER**

Although our black finish is achieved by means of a rigorous process, it may show signs of normal wear faster than other finishes.



# PRODUCT PHOTOS