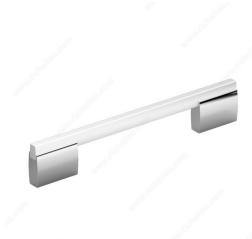

# Modern Metal Pull - 7990

Product # 799019214002

**Type** 

Center to Center 7 9/16 in\*

Finish Chrome / White

Length - Overall Dimensions 8 1/32 in\*

## **DESCRIPTION**

This modern metal pull has an eye-catching combination of wide posts and a sleek rectangular handle. An excellent choice for making a bold statement on furniture and cabinetry.