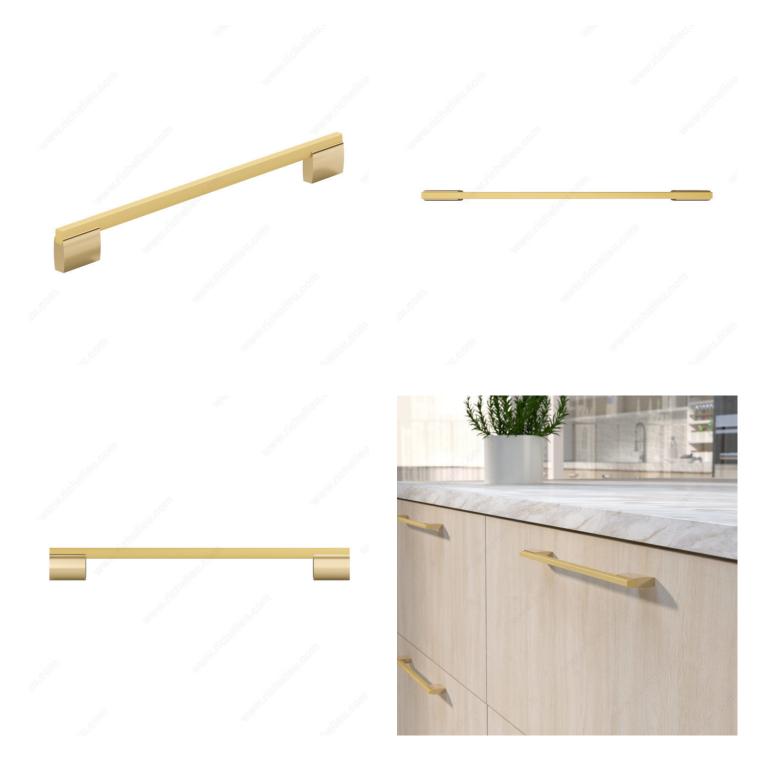

## Modern Metal Pull - 7990

Product # 7990320131165

### DESCRIPTION

This modern metal pull has an eye-catching combination of wide posts and a sleek rectangular handle. An excellent choice for making a bold statement on furniture and cabinetry.

### **TECHNICAL SPECIFICATIONS**

| Product #                       | 7990320131165           |
|---------------------------------|-------------------------|
| Pulls and Knobs Style           | Modern                  |
| Material                        | Aluminum                |
| Complete Collection by Model    | All Collections, 7990   |
| Width - Overall Dimensions      | 1/2 in*                 |
| Screw/Nail                      | M4 (Included)           |
| Color Group                     | Yellow and Brass Group  |
| Model                           | Modern                  |
| Finish Number                   | 131, 165                |
| Suggested Price                 | From \$30.00 to \$40.00 |
| Projection - Overall Dimensions | 1 13/32 in*             |
| Collections                     | New Collection          |