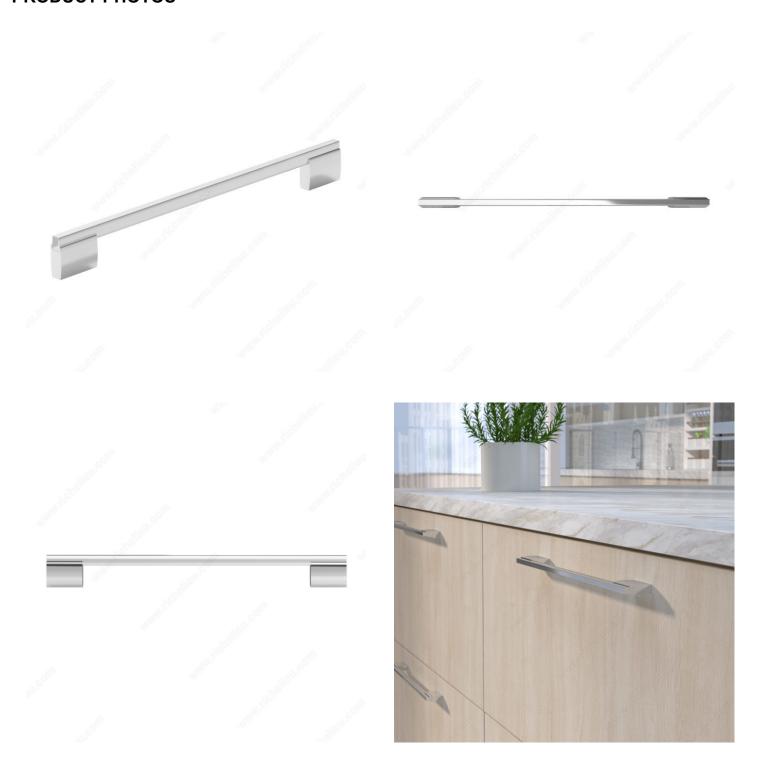

| M4 (Included)           |
| Color Group                     | Gray and Chrome Group   |
| Model                           | Modern                  |
| Finish Number                   | 140                     |
| Suggested Price                 | From \$40.00 to \$50.00 |
| Projection - Overall Dimensions | 1 13/32 in*             |
| Collections                     | New Collection          |

#### Disclaimer

Measures shown with an asterisk (\*) have been converted as per your preference. These are not the official measures. To view the measures specified by the manufacturer, <u>click here</u>.

#### **DISCLAIMER**

Although our black finish is achieved by means of a rigorous process, it may show signs of normal wear faster than other finishes.



# PRODUCT PHOTOS