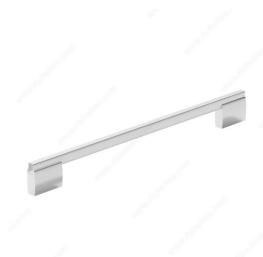

# Modern Metal Pull - 7990

Product # 7990320140

**Type** 

Center to Center 12 5/8 in\*

Finish Chrome

Length - Overall Dimensions 13 1/8 in\*

## **DESCRIPTION**

This modern metal pull has an eye-catching combination of wide posts and a sleek rectangular handle. An excellent choice for making a bold statement on furniture and cabinetry.