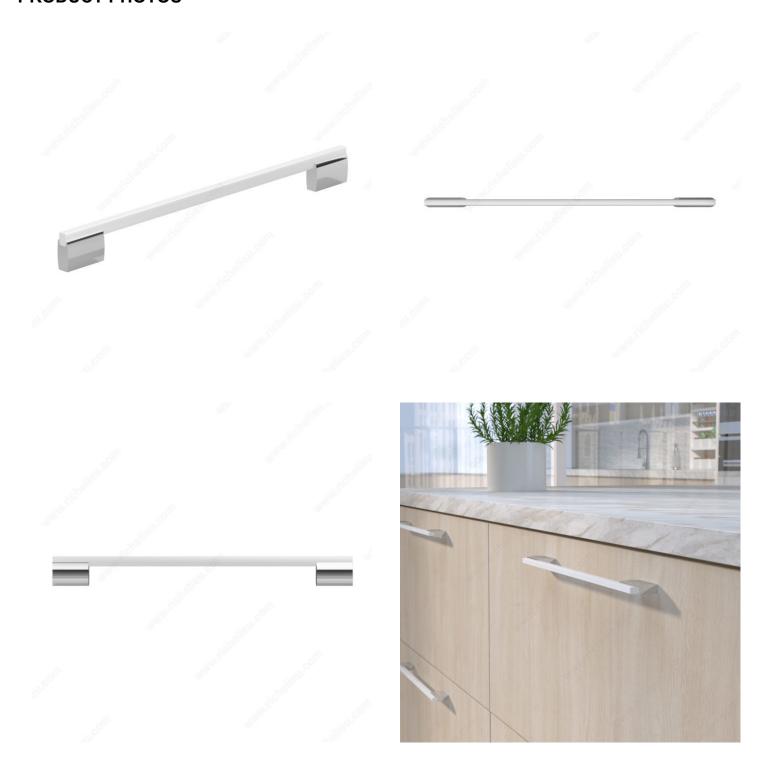

| M4 (Included)           |
| Color Group                     | White Group             |
| Model                           | Modern                  |
| Finish Number                   | 140, 02                 |
| Suggested Price                 | From \$30.00 to \$40.00 |
| Projection - Overall Dimensions | 1 13/32 in*             |
| Collections                     | New Collection          |

#### Disclaimer

Measures shown with an asterisk (\*) have been converted as per your preference. These are not the official measures. To view the measures specified by the manufacturer, <u>click here</u>.

#### **DISCLAIMER**

Although our black finish is achieved by means of a rigorous process, it may show signs of normal wear faster than other finishes.



# PRODUCT PHOTOS