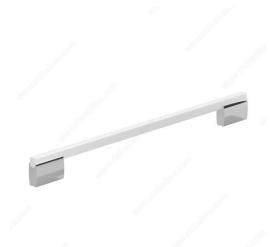

# Modern Metal Pull - 7990

**Product #** 799032014002

**Type** 

Center to Center 12 5/8 in\*

Finish Chrome / White

Length - Overall Dimensions 13 1/8 in\*

## **DESCRIPTION**

This modern metal pull has an eye-catching combination of wide posts and a sleek rectangular handle. An excellent choice for making a bold statement on furniture and cabinetry.

## **TECHNICAL SPECIFICATIONS**

| Product #                       | 799032014002            |
|---------------------------------|-------------------------|
| Pulls and Knobs Style           | Modern                  |
| Material                        | Aluminum                |
| Complete Collection by Model    | All Collections, 7990   |
| Width - Overall Dimensions      | 1/2 in*                 |
| Screw/Nail                      | M4 (Included)           |
| Color Group                     | White Group             |
| Model                           | Modern                  |
| Finish Number                   | 140, 02                 |
| Suggested Price                 | From \$30.00 to \$40.00 |
| Projection - Overall Dimensions | 1 13/32 in*             |
| Collections                     | New Collection          |