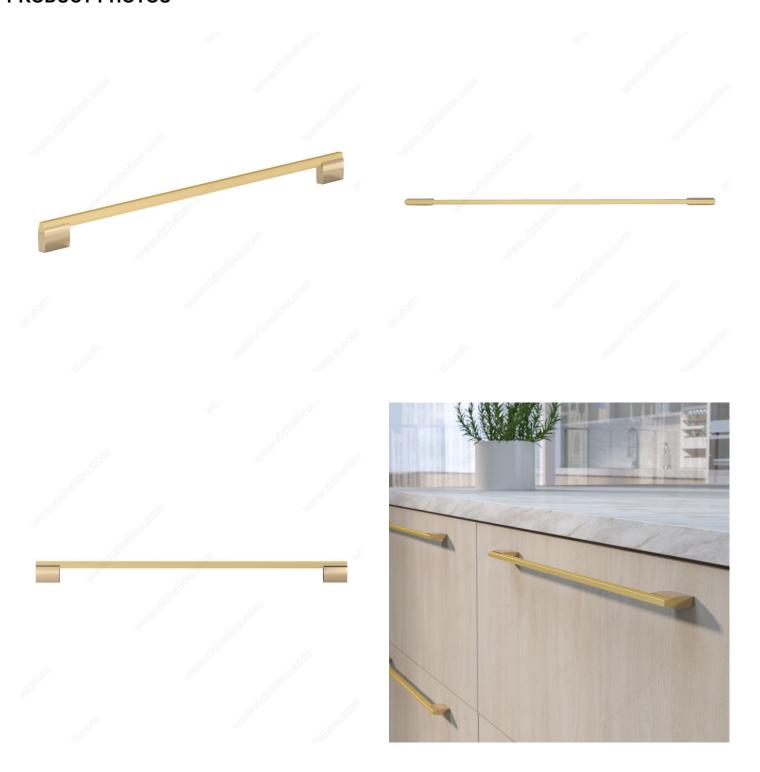

# PRODUCT PHOTOS

## **DESCRIPTION**

This modern metal pull has an eye-catching combination of wide posts and a sleek rectangular handle. An excellent choice for making a bold statement on furniture and cabinetry.