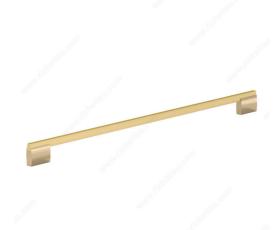

# Modern Metal Pull - 7990

Product # 7990512131165

Type Extra Long Pulls

Center to Center 20 1/8 in\*

Finish Metallic Gold / Brushed Gold

Length - Overall Dimensions 20 5/8 in\*

## **DESCRIPTION**

This modern metal pull has an eye-catching combination of wide posts and a sleek rectangular handle. An excellent choice for making a bold statement on furniture and cabinetry.

## **TECHNICAL SPECIFICATIONS**

| Product #                       | 7990512131165           |
|---------------------------------|-------------------------|
| Pulls and Knobs Style           | Modern                  |
| Material                        | Aluminum                |
| Complete Collection by Model    | All Collections, 7990   |
| Width - Overall Dimensions      | 1/2 in*                 |
| Screw/Nail                      | M4 (Included)           |
| Color Group                     | Yellow and Brass Group  |
| Model                           | Modern                  |
| Finish Number                   | 131, 165                |
| Suggested Price                 | From \$40.00 to \$50.00 |
| Projection - Overall Dimensions | 1 13/32 in*             |
| Collections                     | New Collection          |