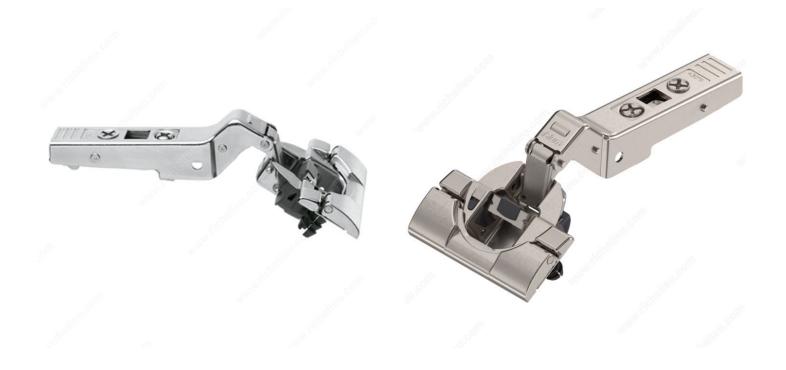

# Angled application +30° II CLIP top BLUMOTION Hinge

Product # 79B9596180

### **Integrated BLUMOTION**

Precise movement, like clockwork. Integrated BLUMOTION is a technical masterpiece that fits into the smallest of spaces and provides your furniture doors with silent, effortless closing.

CLIP top BLUMOTION is designed to open and close 200,000 times, with a compelling quality of motion, to last the lifetime of the furniture.

### ADVANTAGES AND BENEFITS

- Innovative technology concentrated into the smallest space, with BLUMOTION integrated into the hinge boss. - Silent, effortless closing action provides every door with inspiringly perfect motion. - Effortless closing even for small doors; BLUMOTION can optionally be deactivated. - Elegant design for a high-quality look, with compelling technology in a stylish body.