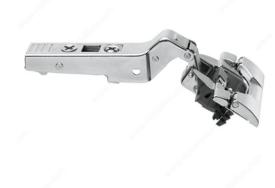

# Angled application +30° II CLIP top BLUMOTION Hinge

Product # 79B9596180

### **Integrated BLUMOTION**

Precise movement, like clockwork. Integrated BLUMOTION is a technical masterpiece that fits into the smallest of spaces and provides your furniture doors with silent, effortless closing.

CLIP top BLUMOTION is designed to open and close 200,000 times, with a compelling quality of motion, to last the lifetime of the furniture.

### ADVANTAGES AND BENEFITS

- Innovative technology concentrated into the smallest space, with BLUMOTION integrated into the hinge boss. - Silent, effortless closing action provides every door with inspiringly perfect motion. - Effortless closing even for small doors; BLUMOTION can optionally be deactivated. - Elegant design for a high-quality look, with compelling technology in a stylish body.

### **TECHNICAL SPECIFICATIONS**

| Product #           | 79B9596180                                                       |
|---------------------|------------------------------------------------------------------|
| Use Type            | Angle Cabinet                                                    |
| Cabinet Angle       | +30°, +25°, +35°                                                 |
| Cabinet Type        | Frameless                                                        |
| Door Position       | Angled Max. Overlay, Angled Overlay, Angled Mitered, Inset Angle |
| Finish              | Nickel                                                           |
| Cabinet Thickness   | Min. 3/4 in*                                                     |
| Door Thickness      | Min. 3/4 in*                                                     |
| Hinge Type          | CLIP top BLUMOTION                                               |
| Fixing Type         | Inserta                                                          |
| Milling Depth       | 1/2 in*                                                          |
| Milling Diameter    | 1 3/8 in*                                                        |
| Hinge Opening Angle | +95°                                                             |
| Closing Mechanism   | Soft-Closing                                                     |
| Brand               | Blum                                                             |