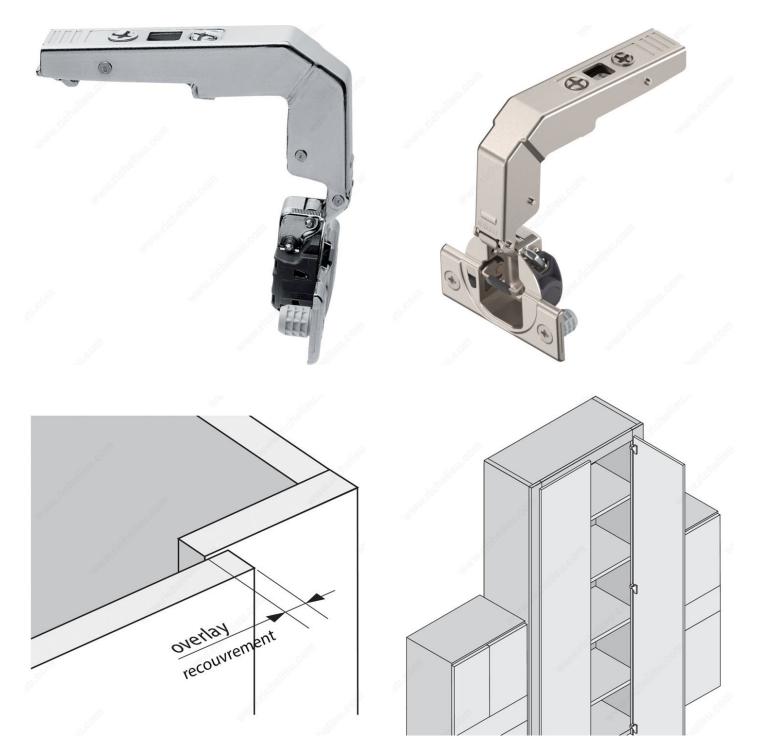

# **CLIP top BLUMOTION Hinge for Blind Corners**

Product # 79B998180

Finish Nickel

Fixing Type Knock-In

### **TECHNICAL SPECIFICATIONS**

| Product #           | 79B998180          |
|---------------------|--------------------|
| Use Type            | Blind Corner       |
| Cabinet Type        | Frameless          |
| Door Position       | Blind Corner       |
| Hinge Type          | CLIP top BLUMOTION |
| Hinge Opening Angle | +95°               |
| Closing Mechanism   | Soft-Closing       |
| Brand               | Blum               |