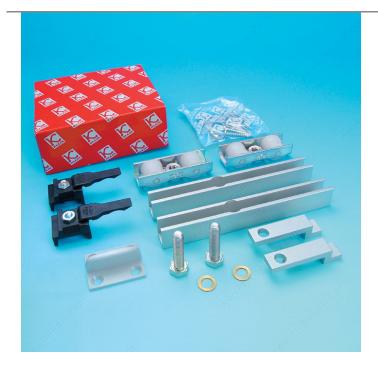

### DESCRIPTION

Accessory kit for sliding doors up to 85 kg with anti-friction quiet ball-bearing rollers (SLID-Friction). With Retracc fittings for installation between panels or with both faces visible with a minimum 3 mm separation between fitting and panel.

# **INCLUDED PRODUCT(S)**

- 2 double roller carriages - 2 mounting brackets for standard installation - 2 adjustment screws - 2 stops - 1 central guide