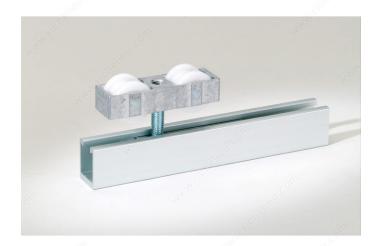

### DESCRIPTION

Accessory kit for sliding doors up to 85 kg with anti-friction quiet ball-bearing rollers (SLID-Friction). With Retracc fittings for installation between panels or with both faces visible with a minimum 3 mm separation between fitting and panel.

# **INCLUDED PRODUCT(S)**

- 2 double roller carriages - 2 mounting brackets for standard installation - 2 adjustment screws - 2 stops - 1 central guide