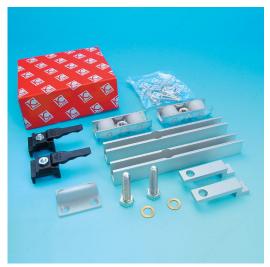

### DESCRIPTION

Accessory kit for sliding doors up to 85 kg with anti-friction quiet ball-bearing rollers (SLID-Friction). With Retracc fittings for installation between panels or with both faces visible with a minimum 3 mm separation between fitting and panel.

# **INCLUDED PRODUCT(S)**

- 2 double roller carriages - 2 mounting brackets for standard installation - 2 adjustment screws - 2 stops - 1 central guide