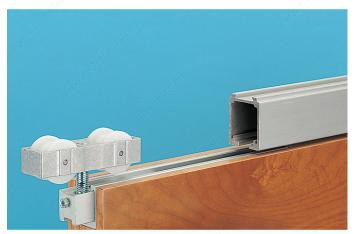

### DESCRIPTION

Accessory kit for sliding doors up to 85 kg with anti-friction quiet ball-bearing rollers (SLID-Friction). With Retracc fittings for installation between panels or with both faces visible with a minimum 3 mm separation between fitting and panel.

# **INCLUDED PRODUCT(S)**

- 2 double roller carriages - 2 mounting brackets for standard installation - 2 adjustment screws - 2 stops - 1 central guide