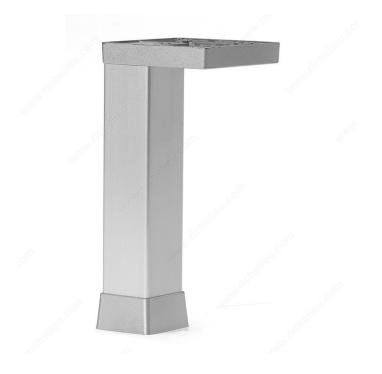

### DESCRIPTION

13 mm (1/2") adjustment

Adjustable square furniture leg designed for modern, minimalist, and contemporary styles. Made to mount flush to your furniture's corners. Available in four heights and comes with possible height adjustment of 1/2 in (12.7 mm).

## **TECHNICAL SPECIFICATIONS**

| Product #             | 80420010      |
|-----------------------|---------------|
| Adjustability         | 0 to 1/2 in   |
| Leg Dimension         | 30 mm x 30 mm |
| Base Dimension        | 30 mm x 30 mm |
| Material              | Metal         |
| Plate Dimension       | 70 mm x 70 mm |
| Shape                 | Square        |
| Finish                | Aluminum      |
| Load Capacity per Leg | 88.2 lb*      |

# PRODUCT PHOTOS