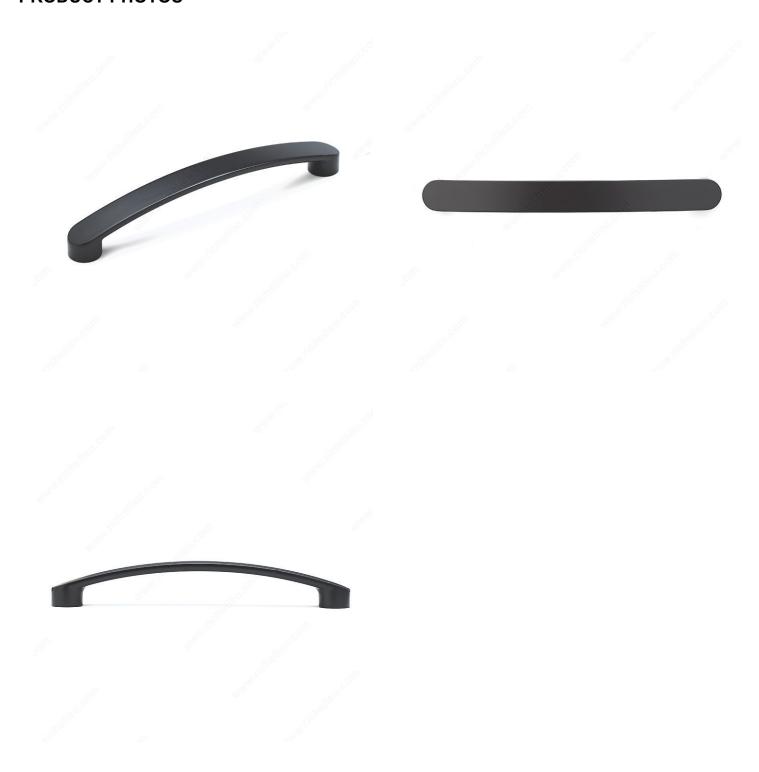

rall Dimensions     | 7 in*                   |
| Width - Overall Dimensions      | 23/32 in*               |
| Color Group                     | Black Group             |
| Model                           | Modern                  |
| Finish Number                   | 900                     |
| Suggested Price                 | From \$10.00 to \$15.00 |
| Projection - Overall Dimensions | 1 1/16 in*              |

#### **Disclaimer**

Measures shown with an asterisk (\*) have been converted as per your preference. These are not the official measures. To view the measures specified by the manufacturer, <u>click here</u>.

## **DISCLAIMER**

Although our black finish is achieved through a rigorous process, it may show signs of normal usage faster than other finishes.



# PRODUCT PHOTOS