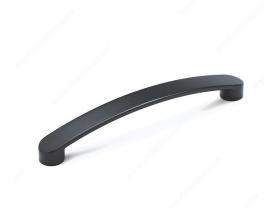

## **DESCRIPTION**

This modern bow pull by Richelieu with its shallow arch on two cylindrical posts will add a touch of elegance to your furniture and cabinets.

## **TECHNICAL SPECIFICATIONS**

| Product #                       | 80710160900             |
|---------------------------------|-------------------------|
| Pulls and Knobs Style           | Modern                  |
| Center to Center                | 6 5/16 in*              |
| Material                        | Zamak                   |
| Length - Overall Dimensions     | 7 in*                   |
| Width - Overall Dimensions      | 23/32 in*               |
| Color Group                     | Black Group             |
| Model                           | Modern                  |
| Finish Number                   | 900                     |
| Suggested Price                 | From \$10.00 to \$15.00 |
| Projection - Overall Dimensions | 1 1/16 in*              |