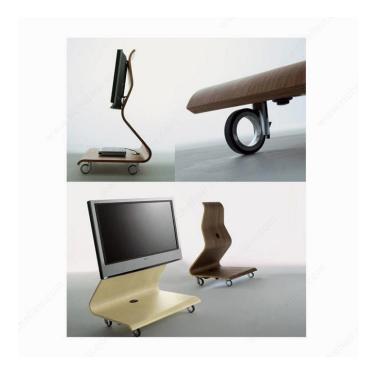

### **Rotola Series Design Caster**

Product # 8088128015

Finish Black / Red

**DESCRIPTION** 

**Design: Adriano** 

Rotola is the essence of a wheel. It rolls like a wheel, but the body and the minimalist wheel hub combine to turn this new rotary design into magic: Rotola rotates around nothing!

### **APPLICATION**

For indoor use only