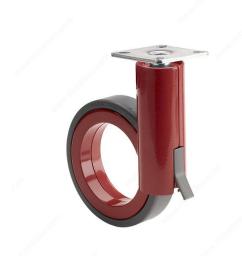

### **Rotola Series Design Caster**

Product # 8088128015

Finish Black / Red

**DESCRIPTION** 

**Design: Adriano** 

Rotola is the essence of a wheel. It rolls like a wheel, but the body and the minimalist wheel hub combine to turn this new rotary design into magic: Rotola rotates around nothing!

### **TECHNICAL SPECIFICATIONS**

| Product #                 | 8088128015                                    |
|---------------------------|-----------------------------------------------|
| Load Capacity Per Caster  | Max. 132 lb*                                  |
| Wheel Diameter            | 3 17/32 in*                                   |
| Total Height              | 4 23/32 in*                                   |
| Tread Width               | 25/32 in*                                     |
| Fastening Type            | Swivel with Brake                             |
| Mounting Type             | Plate                                         |
| Designer                  | Adriano Design                                |
| Mounting Plate Dimensions | 1 27/32 in x 1 27/32 in (47 mm x 47 mm)       |
| Material                  | Metal, Rubber                                 |
| Recommended Surfaces      | Carpet, Wood/Planking, Tile/Ceramic/ Linoleum |