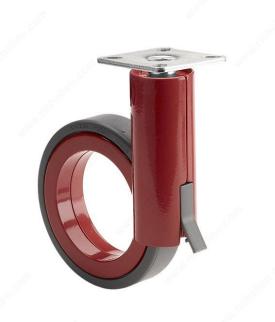

### **Rotola Series Design Caster**

Product # 8088128015

Finish Black / Red

**DESCRIPTION** 

**Design: Adriano** 

Rotola is the essence of a wheel. It rolls like a wheel, but the body and the minimalist wheel hub combine to turn this new rotary design into magic: Rotola rotates around nothing!

### **TECHNICAL SPECIFICATIONS**

| Product #                 | 8088128015                                    |
|---------------------------|-----------------------------------------------|
| Load Capacity Per Caster  | Max. 132 lb*                                  |
| Wheel Diameter            | 3 17/32 in*                                   |
| Total Height              | 4 23/32 in*                                   |
| Tread Width               | 25/32 in*                                     |
| Fastening Type            | Swivel with Brake                             |
| Mounting Type             | Plate                                         |
| Designer                  | Adriano Design                                |
| Mounting Plate Dimensions | 1 27/32 in x 1 27/32 in (47 mm x 47 mm)       |
| Material                  | Metal, Rubber                                 |
| Recommended Surfaces      | Carpet, Wood/Planking, Tile/Ceramic/ Linoleum |