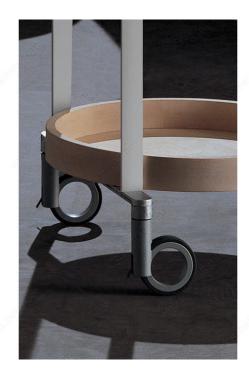

### **Rotola Series Design Caster**

Product # 8088128015

Finish Black / Red

**DESCRIPTION** 

**Design: Adriano** 

Rotola is the essence of a wheel. It rolls like a wheel, but the body and the minimalist wheel hub combine to turn this new rotary design into magic: Rotola rotates around nothing!

### **APPLICATION**

For indoor use only