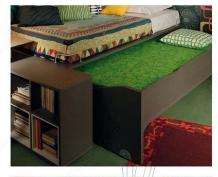

### APPLICATION

This caster can be used for dressers, cabinets, or small beds. No limitation of panel thickness if the panel is thicker than 30 mm (1-3/16").