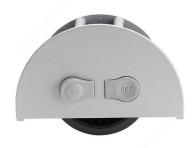

#### Unidirectional caster for panels greater than 30 mm (1-3/16") thick

ZAMA is a built-in unidirectional caster, unique on the market. It has a semi-circular shape consisting of two molded shells of marine aluminum enclosing. The inside wheel is made of stain-resistant polyurethane rubber, carefully designed to be positioned under panels for beds, drawers, or other furniture.

## **ADVANTAGES AND BENEFITS**

- Nylon wheel hub. - Soft, stain-proof thermoplastic gray rubber wheel, suitable for all types of flooring. - Support made of Zamak.