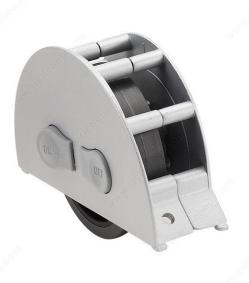

#### Unidirectional caster for panels greater than 30 mm (1-3/16") thick

ZAMA is a built-in unidirectional caster, unique on the market. It has a semi-circular shape consisting of two molded shells of marine aluminum enclosing. The inside wheel is made of stain-resistant polyurethane rubber, carefully designed to be positioned under panels for beds, drawers, or other furniture.

## **ADVANTAGES AND BENEFITS**

- Nylon wheel hub. - Soft, stain-proof thermoplastic gray rubber wheel, suitable for all types of flooring. - Support made of Zamak.