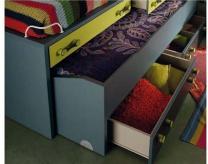

### APPLICATION

This caster can be used for dressers, cabinets, or small beds. No limitation of panel thickness if the panel is thicker than 30 mm (1-3/16").