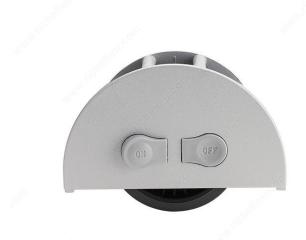

#### Unidirectional caster for panels greater than 30 mm (1-3/16") thick

ZAMA is a built-in unidirectional caster, unique on the market. It has a semi-circular shape consisting of two molded shells of marine aluminum enclosing. The inside wheel is made of stain-resistant polyurethane rubber, carefully designed to be positioned under panels for beds, drawers, or other furniture.

## **ADVANTAGES AND BENEFITS**

- Nylon wheel hub. - Soft, stain-proof thermoplastic gray rubber wheel, suitable for all types of flooring. - Support made of Zamak.