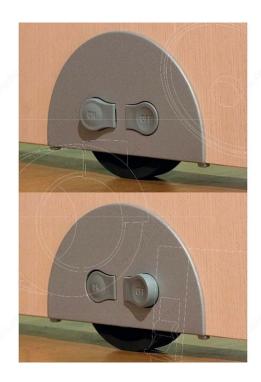

### APPLICATION

This caster can be used for dressers, cabinets, or small beds. No limitation of panel thickness if the panel is thicker than 30 mm (1-3/16").