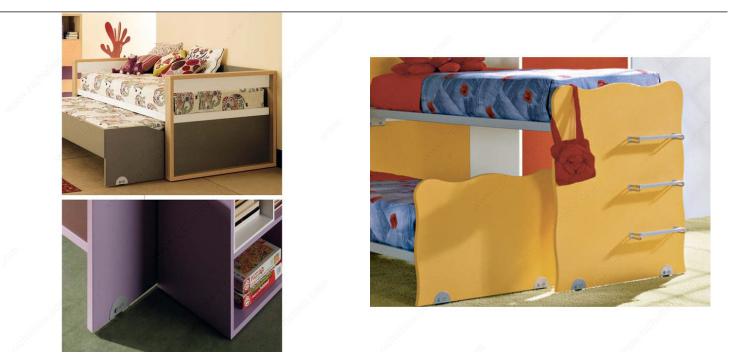

#### Unidirectional caster for panels greater than 30 mm (1-3/16") thick

ZAMA is a built-in unidirectional caster, unique on the market. It has a semi-circular shape consisting of two molded shells of marine aluminum enclosing. The inside wheel is made of stain-resistant polyurethane rubber, carefully designed to be positioned under panels for beds, drawers, or other furniture.

### APPLICATION

This caster can be used for dressers, cabinets, or small beds. No limitation of panel thickness if the panel is thicker than 30 mm (1-3/16").