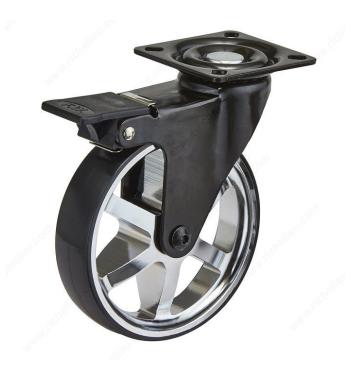

## Aluminum Single Wheel Design Caster - Chrome and Black

Product # 8100020214090

Load Capacity Per Caster 132 lb\*

Wheel Diameter 3 15/16 in\*

Fastening Type Swivel with Brake

Total Height 4 29/32 in\*

Packaging format Per unit

**DESCRIPTION** 

For interior use

Aluminum chrome and black caster with single wheel design. Inspired by automotive Mag rims, these contemporary casters will give your furniture a unique look. Easy to install and available in three heights.

## **TECHNICAL SPECIFICATIONS**

| Product #                 | 8100020214090                                            |
|---------------------------|----------------------------------------------------------|
| Tread Width               | 15/16 in*                                                |
| Mounting Type             | Plate                                                    |
| Mounting Plate Dimensions | 2 3/8 in x 2 3/8 in (60 mm x 60 mm)                      |
| Material                  | Aluminum                                                 |
| Recommended Surfaces      | Wood/Planking, Tile/Ceramic/ Linoleum, Hardwood/Laminate |
| Finish                    | Black/Chrome                                             |