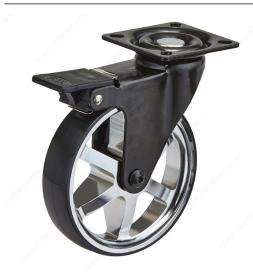

## Aluminum Single Wheel Design Caster - Chrome and Black

Product # 8100020214090

Load Capacity Per Caster 132 lb\*

Wheel Diameter 3 15/16 in\*

Fastening Type Swivel with Brake

Total Height 4 29/32 in\*

Packaging format Per unit

**DESCRIPTION** 

For interior use

Aluminum chrome and black caster with single wheel design. Inspired by automotive Mag rims, these contemporary casters will give your furniture a unique look. Easy to install and available in three heights.

## **TECHNICAL SPECIFICATIONS**

| Product #                 | 8100020214090                                            |
|---------------------------|----------------------------------------------------------|
| Tread Width               | 15/16 in*                                                |
| Mounting Type             | Plate                                                    |
| Mounting Plate Dimensions | 2 3/8 in x 2 3/8 in (60 mm x 60 mm)                      |
| Material                  | Aluminum                                                 |
| Recommended Surfaces      | Wood/Planking, Tile/Ceramic/ Linoleum, Hardwood/Laminate |
| Finish                    | Black/Chrome                                             |