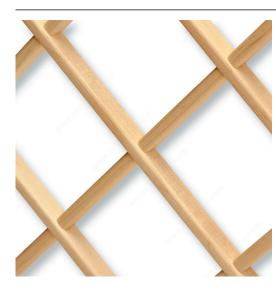

### DESCRIPTION

- Sanded and ready-to-varnish wine rack lattice made of natural wood.

- All moldings have chamfered edges.

## ADVANTAGES AND BENEFITS

- Inverted Wine Racks - Panels are produced from sturdy mouldings 3/4" thick x 7/16" wide with radiused edges - Glued and mechanically fastened at joints - Bottle openings are 4" x 4" - Easily cut to desired size - Boxed two pieces per carton

## **PRODUCT PHOTOS**