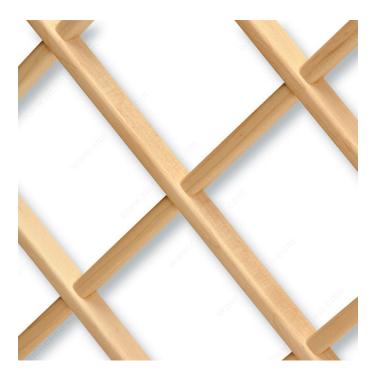

### DESCRIPTION

- Sanded and ready-to-varnish wine rack lattice made of natural wood.

- All moldings have chamfered edges.

## ADVANTAGES AND BENEFITS

- Inverted Wine Racks - Panels are produced from sturdy mouldings 3/4" thick x 7/16" wide with radiused edges - Glued and mechanically fastened at joints - Bottle openings are 4" x 4" - Easily cut to desired size - Boxed two pieces per carton

## **PRODUCT PHOTOS**