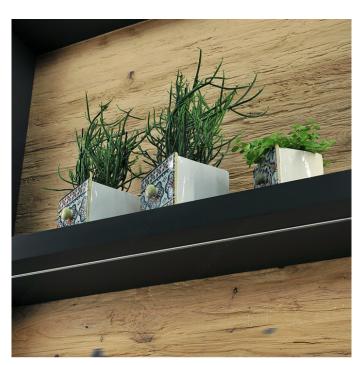

### Ready-to-install linear solution

Minimalist profile provides maximum lighting inside the shelf. Glare-free and easy to install by snapping on. A wide variety of lengths covers all standard shelf widths.

### **APPLICATION**

- Recessed mount shelf installation vertical or horizontal - Glare-free illumination for shelfs, boards or closets - Installation in connection with VARIO Power Conductor System possible.