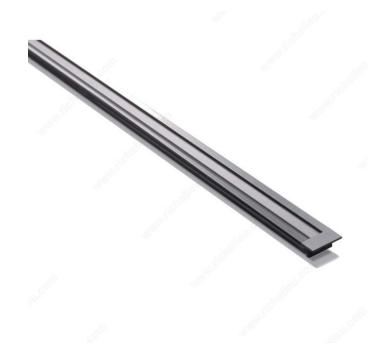

## Minimalist recessed LED light

Product # 811209512290

Finish Black

**Light Color** Warm White

Kelvin Color Temperature (K) 3000 K

Power Cable Length 19/32 in\*

**Length** 3 3/4 in\*

**Watts** 1.5 W

### Ready-to-install linear solution

Minimalist profile provides maximum lighting inside the shelf. Glare-free and easy to install by snapping on. A wide variety of lengths covers all standard shelf widths.

- Complete light system, ready to install
- Minimalist recessed LED light with smaller beam angle
- Warm white (3000K) or neutral white (4000K) LED profile
- Aluminium profile

### **TECHNICAL SPECIFICATIONS**

| Product #                    | 811209512290      |
|------------------------------|-------------------|
| Location                     | Closet, Furniture |
| Application                  | Furniture         |
| Mounting                     | Recessed          |
| Luminaire                    | Rigid Linear      |
| Compatibility                | Micro 24          |
| Lighting                     | Ambience          |
| Standards and Certifications | UL                |
| Style                        | Contemporary      |
| CRI (Color Rendering Index)  | 90                |
| Height                       | 1/4 in*           |
| Width                        | 5/8 in*           |
| IP                           | IP20              |
| Lighting Type                | LED               |
| Tension (V)                  | 24 V              |
| Brand                        | Richelieu         |