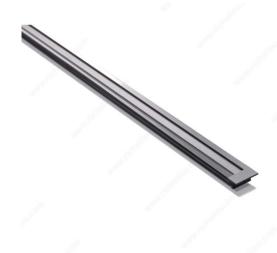

## Minimalist recessed LED light

Product # 811209512290

Finish Black

**Light Color** Warm White

Kelvin Color Temperature (K) 3000 K

Power Cable Length 19/32 in\*

**Length** 3 3/4 in\*

**Watts** 1.5 W

### Ready-to-install linear solution

Minimalist profile provides maximum lighting inside the shelf. Glare-free and easy to install by snapping on. A wide variety of lengths covers all standard shelf widths.

- Complete light system, ready to install
- Minimalist recessed LED light with smaller beam angle
- Warm white (3000K) or neutral white (4000K) LED profile
- Aluminium profile

### **TECHNICAL SPECIFICATIONS**

| Product #                    | 811209512290      |
|------------------------------|-------------------|
| Location                     | Closet, Furniture |
| Application                  | Furniture         |
| Mounting                     | Recessed          |
| Luminaire                    | Rigid Linear      |
| Compatibility                | Micro 24          |
| Lighting                     | Ambience          |
| Standards and Certifications | UL                |
| Style                        | Contemporary      |
| CRI (Color Rendering Index)  | 90                |
| Height                       | 1/4 in*           |
| Width                        | 5/8 in*           |
| IP                           | IP20              |
| Lighting Type                | LED               |
| Tension (V)                  | 24 V              |
| Brand                        | Richelieu         |