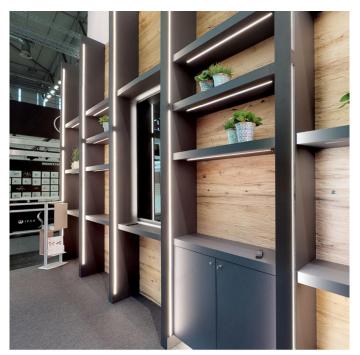

### Ready-to-install linear solution

Minimalist profile provides maximum lighting inside the shelf. Glare-free and easy to install by snapping on. A wide variety of lengths covers all standard shelf widths.

### **APPLICATION**

- Recessed mount shelf installation vertical or horizontal - Glare-free illumination for shelfs, boards or closets - Installation in connection with VARIO Power Conductor System possible.