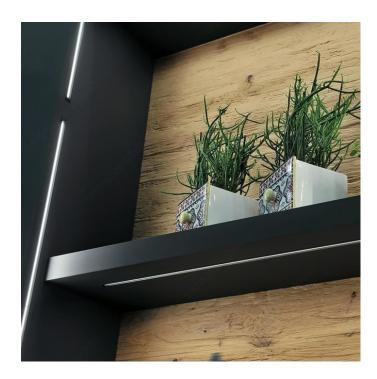

### Ready-to-install linear solution

Minimalist profile provides maximum lighting inside the shelf. Glare-free and easy to install by snapping on. A wide variety of lengths covers all standard shelf widths.

#### **ADVANTAGES AND BENEFITS**

 Lowered Beam Angle - Glare-free light - Natural or black anodized aluminum profile -Thermoplastic end caps - Opal white or black cover - Push-fit installation - Protection Class III - High quality European Standards

### **APPLICATION**

- Recessed mount shelf installation vertical or horizontal - Glare-free illumination for shelfs, boards or closets - Installation in connection with VARIO Power Conductor System possible.